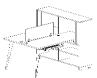

# TEDDY SERIES

24

TEDDY's looks declare bold classiness. It gives discussions a new meaning by fostering interaction through innovation It not only enriches discussions and enhances social connectivity, but also engages people with the subject at hand.

#### **TEDDY SERIES**

1200 X 600 X 750 - UM-OSTD001

1500 X 600 X 750 - UM-OSTD002

1500 X 750 X 750 - UM-OSTD003

L Shape Staff Table With Pedestal

1800 X 1800 X 750 - UM-OSTDL01 2000 X 2000 X 750 - UM-OSTDL02 o, professional design, the simplicity and essence. All details are o guarantee high quality. It is really the essence of first-class quality.