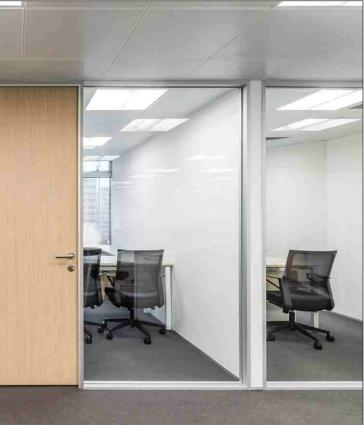

# UNI - 32 Have less, be more

A classic-style single glass partition wall with square section profiles for an essential design. A partition that emphasis transparency through it's structural elements with minimize overall dimensions.

Partition with single glass and aluminum frame door on hinge

Full height glass panels for continuous vision. It makes the space look brighter and more spacious.

Partition with frameless glass door on hinge

Full height glass panels create transparency among cabins and helps in continuous passage of light.

90 degree corner with profile joint

l-profile connection for straight glass joint

Three-way joint ( T - junction )