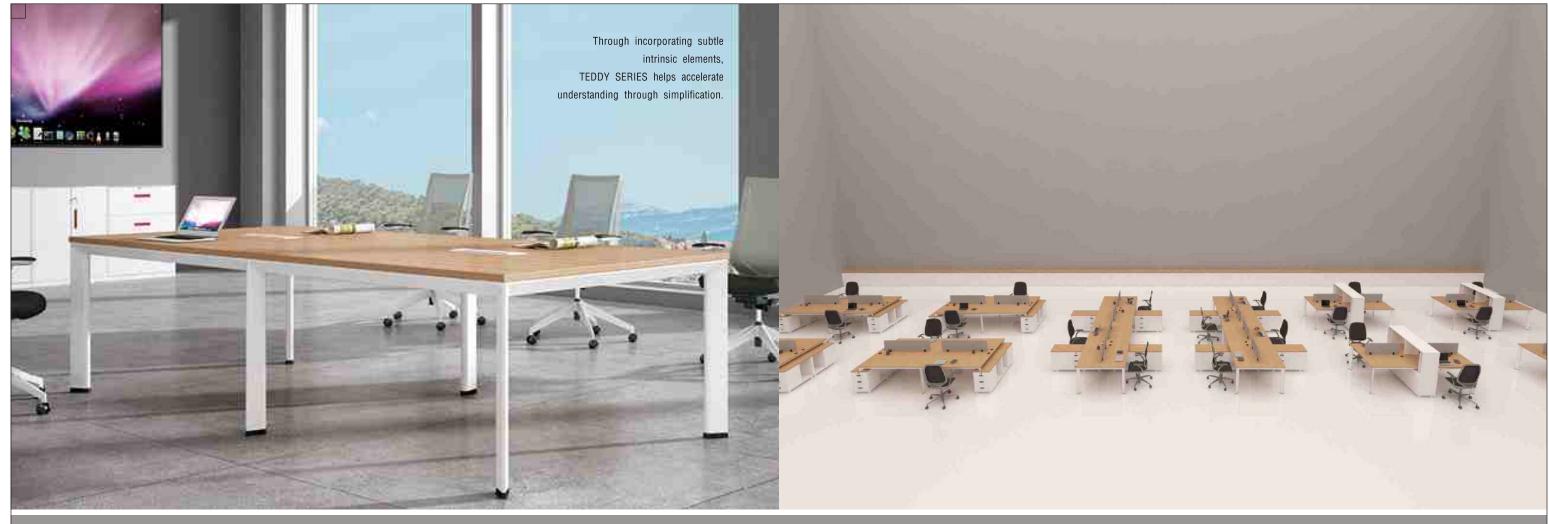

00 X 750 - UM-ODTH002



#### LLinear Type Staff Workstation With Screen Charing) 1 Co

|      | (NOU  | Snaring)- | 1 | Seater     |
|------|-------|-----------|---|------------|
| 900  | X 500 | X 1050    | - | UM-OLSHN01 |
| 900  | X 600 | X 1050    | - | UM-OLSHN02 |
| 1050 | X 600 | X 1050    | - | UM-OLSHN03 |
| 1200 | X 600 | X 1050    | - | UM-OLSHN04 |



#### Linear Type Staff Workstation With Screen (Double Sharing)- 4 Seater

| 1800 X | 1000 | X 1050 | - UM-OLSHS05 |
|--------|------|--------|--------------|
| 1800 X | 1200 | X 1050 | - UM-OLSHS06 |
| 2100 X | 1200 | X 1050 | - UM-OLSHS07 |
| 2400 X | 1200 | X 1050 | - UM-OLSHS08 |



Linear Type Staff Workstation With Screen And Storage (Double Sharing)- 2 Seater

1500 X 1500 X 1200 - UM-OSTHP05



# TEDDY SERIES





24







TEDDY's looks declare bold classiness. It gives discussions a new meaning by fostering interaction through innovation It not only enriches discussions and enhances social connectivity, but also engages people with the subject at hand.



#### **TEDDY SERIES**



1200 X 600 X 750 - UM-OSTD001

1500 X 600 X 750 - UM-OSTD002

1500 X 750 X 750 - UM-OSTD003



L Shape Staff Table With Pedestal

1800 X 1800 X 750 - UM-OSTDL01 2000 X 2000 X 750 - UM-OSTDL02 o, professional design, the simplicity and essence. All details are o guarantee high quality. It is really the essence of first-class quality.

#### Typical Configuration



Executive Table

 1500 X 750 X 750
 - UM-OETD001

 1800 X 750 X 750
 - UM-OETD002

 1800 X 900 X 750
 - UM-OETD003



#### Director Table

2000 X 900 X 750 - UM-ODTD001