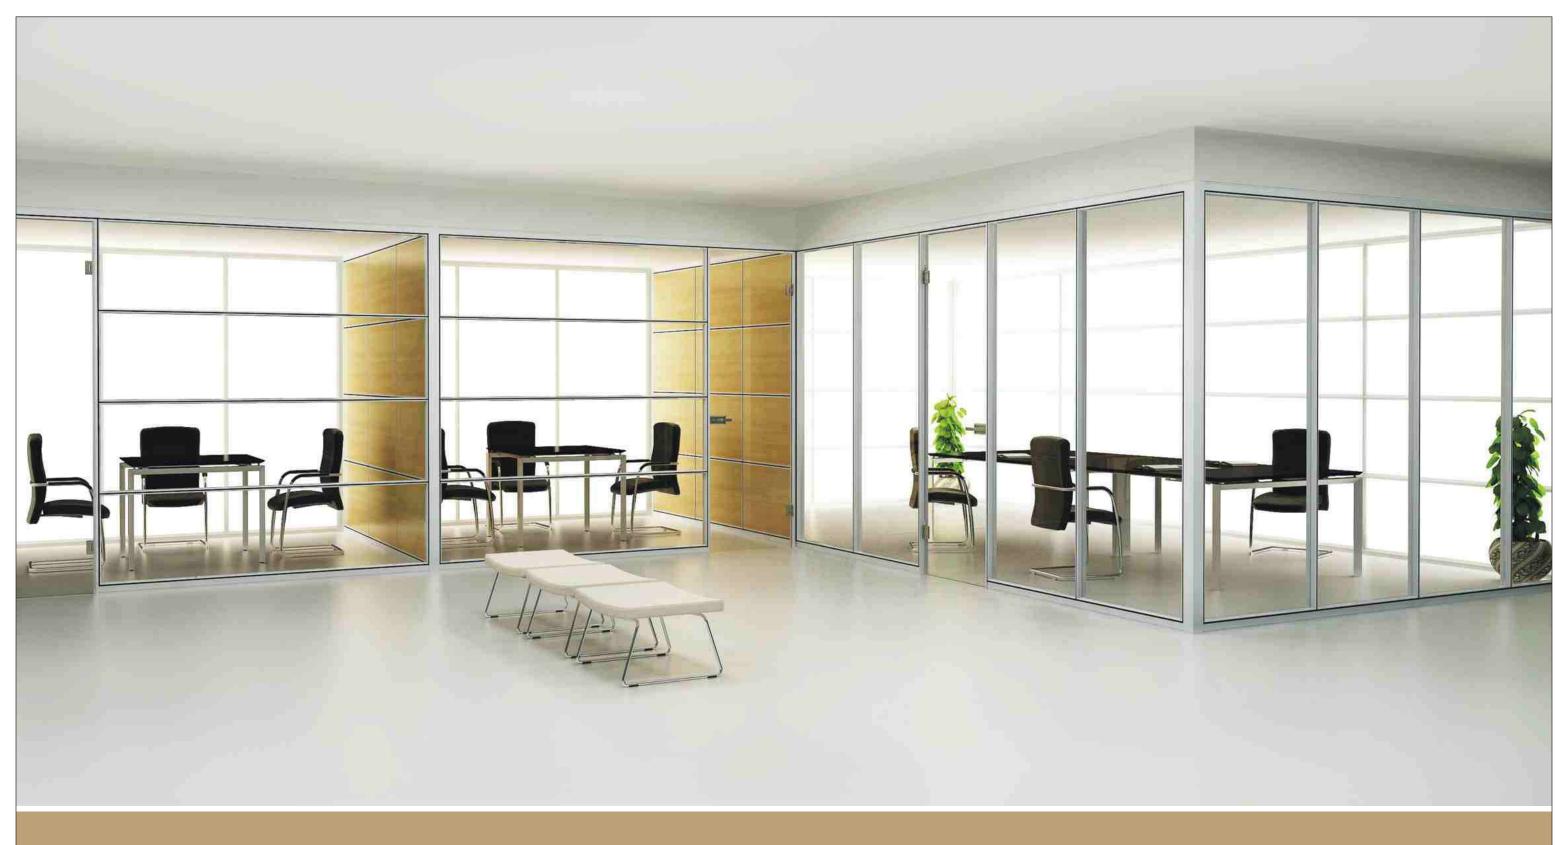

# UNI - 32 Have less, be more

A classic-style single glass partition wall with square section profiles for an essential design. A partition that emphasis transparency through it's structural elements with minimize overall dimensions.

Partition with single glass and aluminum frame door on hinge

Full height glass panels for continuous vision. It makes the space look brighter and more spacious.

Partition with frameless glass door on hinge

Full height glass panels create transparency among cabins and helps in continuous passage of light.

90 degree corner with profile joint

l-profile connection for straight glass joint

Three-way joint ( T - junction )