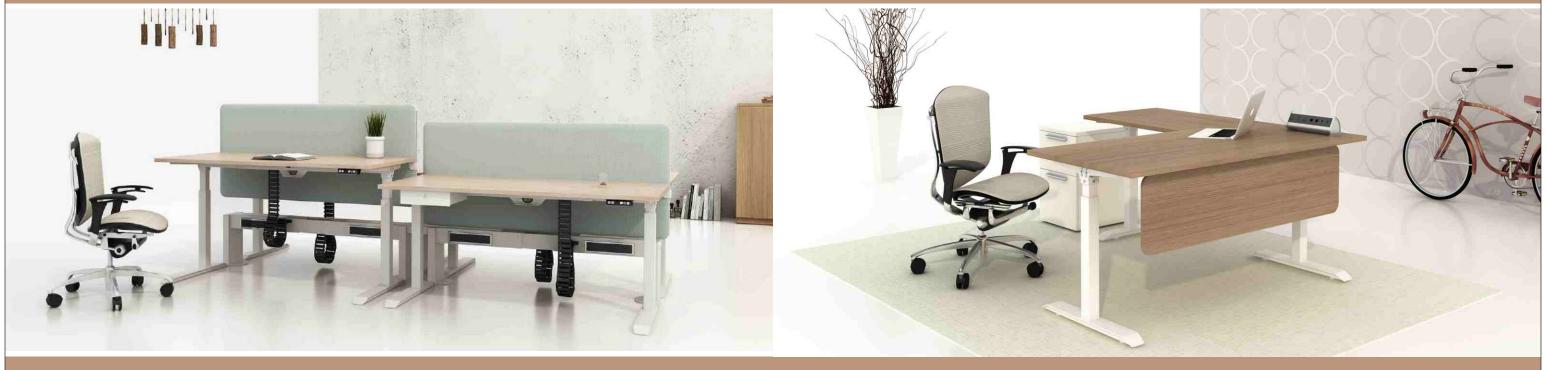

(Double Sharing)- 6 Seater

 Meeting
 Table

 1800
 X
 900
 X
 750

 2000
 X
 1000
 X
 750

 2400
 X
 1200
 X
 750

Ergo Series desk is a great addition to any office! Along with a stylish new desk, you're also getting a healthy alternative to the traditional stationary desk. The health benefits that come from using an adjustable standing desk include:

Cancer risks are reduced by 30% Heart disease risks are reduced by 46% Increases in energy, productivity and stamina. Decreased back and neck pain. Pain from carpel tunnel issues are reduced. Weight loss. Standing burns more calories than sitting.

Our control panel with 2 programmable memory presets makes it easy to adjust to any height between 730mm and 1235mm.

### ERGO SERIES

ergo series - Height Adjustable Desks Make Life Easier. If you are struggling with back pain or having a hard time sitting for prolonged periods at work, then an adjustable standing may be the answer. Sitting for hours on end can be stressful on the spine. It can also lead to feelings of lethargy and fatigue. Standing desks and ergonomic workstations promote increased circulation, mental alertness, and relieve stress on your back and legs. Many people also report greater core strength after working at ergonomic workstations Height Adjustable Executive Table 1300 - 1800 ( W ) X 600 - 800 ( D ) X 750 - 1235 ( H )