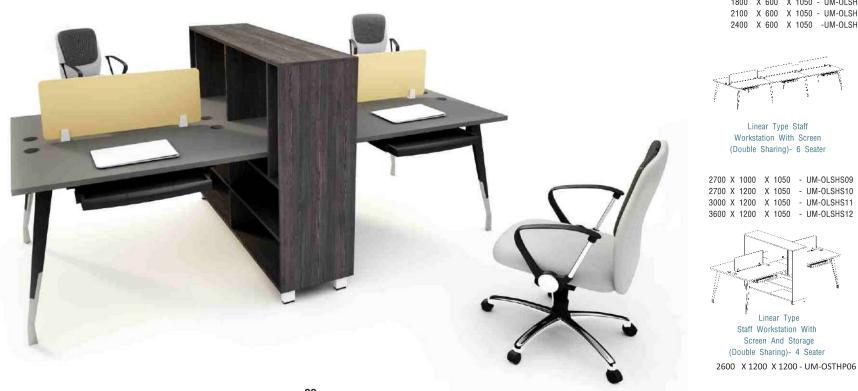

Director Table 2000 X 900 X 750 2100 X 900 X 750

Linear Type Staf Workstation With Screen (Non Sharing)- 1 Seater 900 X 500 X 1050 900 X 600 X 1050 1050 X 600 X 1050 1200 X 600 X 1050

#### Typical Configuration

Director Table With Side Credenza 2000 X 2000 X 750 2100 X 2100 X 750 2200 X 2200 X 750

Linear Type Staff Workstation With Screen (Non Sharing)- 2 Seater 1800 X 500 X 1050 1800 X 600 X 1050 2100 X 600 X 1050 2400 X 600 X 1050

 Linear
 Type

 Staff
 Workstation
 With
 Screen

 (Non
 Sharing) 3
 Seater

 2700
 X
 500
 X
 1050

 2700
 X
 600
 X
 1050

 3000
 X
 600
 X
 1050

 3600
 X
 1050
 X
 1050

Linear Type Staff Workstation With Screen (Double Sharing)- 2 Seater

| Х | 1000   | Х                | 1050                                                     |
|---|--------|------------------|----------------------------------------------------------|
| Х | 1200   | Х                | 1050                                                     |
| Х | 1200   | Х                | 1050                                                     |
| Х | 1200   | Х                | 1050                                                     |
|   | X<br>X | X 1200<br>X 1200 | X 1000 X<br>X 1200 X<br>X 1200 X<br>X 1200 X<br>X 1200 X |

Linear Type

Staff Workstation With Screen And Storage

(Double Sharing)- 4 Seater

2600 X 1200 X 1200 - UM-OSTHP06

1800 X 1800 X 750 - UM-OSTHL01 1800 X 1800 X 750 - UM-OSTHL02

Director Table With Side Credenza - 2 Seating 2400 X 1900 X 750 - UM-ODTH201 2700 X 1900 X 750 - UM-ODTH202 3000 X 2000 X 750 - UM-ODTH203

Linear Type Staff Workstation With Screen (Non Sharing)- 3 Seater

2700 X 500 X 1050 - UM-OLSHN09 2700 X 600 X 1050 - UM-OLSHN10 3000 X 600 X 1050 - UM-OLSHN11 3600 X 600 X 1050 -UM-OLSHN12

2800 X 1200 X 1050 - UM-OSTHP01 3400 X 1500 X 1050 - UM-OSTHP02

#### Linear Type Staff Workstation With Screen (Double Sharing)- 2 Seater

| 900  | X 1 | 000 X | 1050 | - | UM-OLSHS01 |
|------|-----|-------|------|---|------------|
| 900  | X 1 | 200 X | 1050 | - | UM-OLSHS02 |
| 1050 | X 1 | 200 X | 1050 | - | UM-OLSHS03 |
| 1200 | X 1 | 200 X | 1050 | - | UM-OLSHS04 |