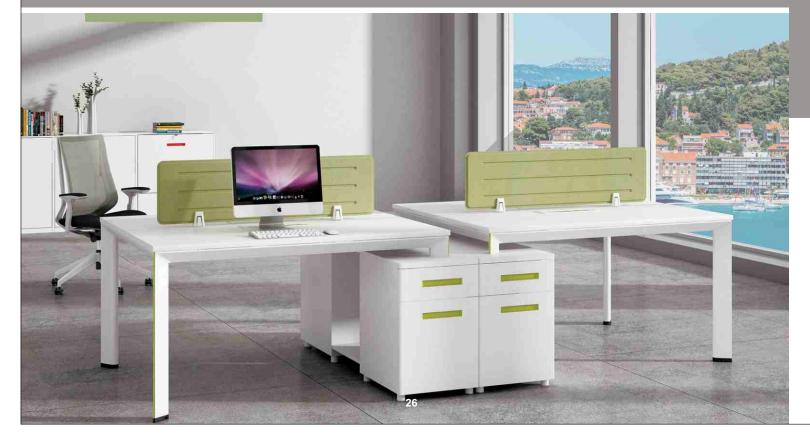

Linear Type

Staff Workstation With Screen And Storage

(Double Sharing)- 4 Seater

2600 X 1200 X 1200 - UM-OSTHP06

1800 X 1800 X 750 - UM-OSTHL01 1800 X 1800 X 750 - UM-OSTHL02

Director Table With Side Credenza - 2 Seating 2400 X 1900 X 750 - UM-ODTH201 2700 X 1900 X 750 - UM-ODTH202 3000 X 2000 X 750 - UM-ODTH203