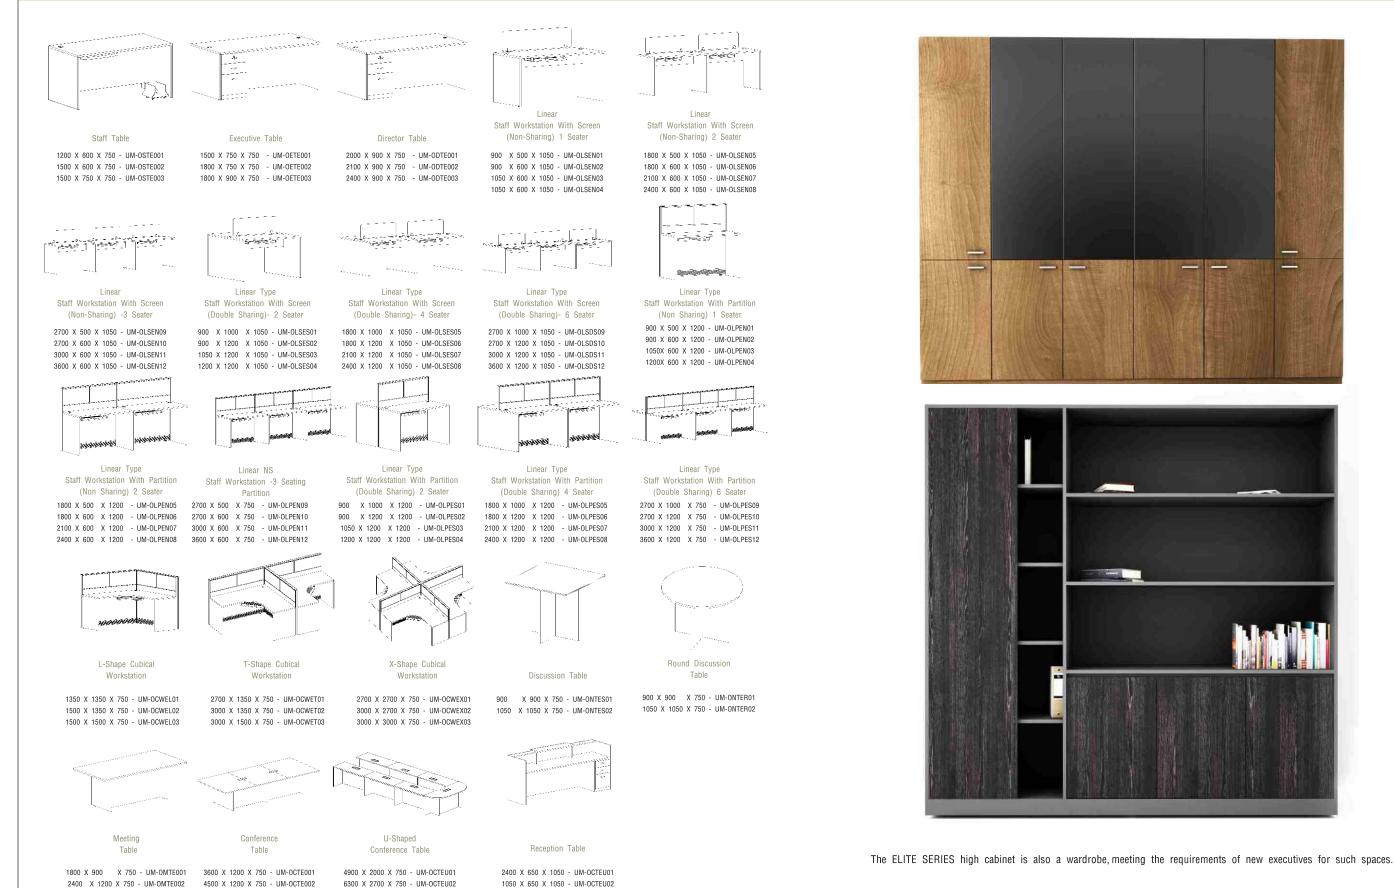

# FIGHTER SERIES & NOBLE SERIES

 Staff
 Table

 1200
 X
 600
 X
 750

 1500
 X
 600
 X
 750

 1500
 X
 750
 X
 750

 Director Table

 With Side Credenza - 2 Seating

 2400 X 1900 X 750

 2700 X 1900 X 750

 3700 X 2000 X 750

Executive Table 1500 X 750 X 750 1800 X 750 X 750 1800 X 900 X 750

 Director
 Table

 With
 Pedestal
 Unit

 2400
 X
 900
 X
 750

 2700
 X
 900
 X
 750

 3000
 X
 1000
 X
 750

Director Table 2000 X 900 X 750 2100 X 900 X 750

Linear Type Staf Workstation With Screen (Non Sharing)- 1 Seater 900 X 500 X 1050 900 X 600 X 1050 1050 X 600 X 1050 1200 X 600 X 1050

#### Typical Configuration

Director Table With Side Credenza 2000 X 2000 X 750 2100 X 2100 X 750 2200 X 2200 X 750

Linear Type Staff Workstation With Screen (Non Sharing)- 2 Seater 1800 X 500 X 1050 1800 X 600 X 1050 2100 X 600 X 1050 2400 X 600 X 1050

 Linear
 Type

 Staff
 Workstation
 With
 Screen

 (Non
 Sharing) 3
 Seater

 2700
 X
 500
 X
 1050

 2700
 X
 600
 X
 1050

 3000
 X
 600
 X
 1050

 3600
 X
 1050
 X
 1050

Linear Type Staff Workstation With Screen (Double Sharing)- 2 Seater

| Х | 1000   | Х                | 1050                                                     |
|---|--------|------------------|----------------------------------------------------------|
| Х | 1200   | Х                | 1050                                                     |
| Х | 1200   | Х                | 1050                                                     |
| Х | 1200   | Х                | 1050                                                     |
|   | X<br>X | X 1200<br>X 1200 | X 1000 X<br>X 1200 X<br>X 1200 X<br>X 1200 X<br>X 1200 X |

الج تعقيقية .

1 (1000 (1000 (1000) (1000) (1000)

Linear Type

Staff Workstation With Partition

(Non Sharing)- 2 Seater

1800 X 500 X 1200

1800 X 600 X 1200

2100 X 600 X 1200

2400 X 600 X 1200

أحضبت والمراجع

Linear Type Staff Workstation With Partition (Non Sharing)- 1 Seater 900 X 500 X 1200 900 X 600 X 1200 1050 X 600 X 1200 1200 X 600 X 1200

Linear Type Staff Workstation With Partition (Double Sharing)- 4 Seater 1800 X 1000 X 1200 1800 X 1200 X 1200 2100 X 1200 X 1200 2400 X 1200 X 1200

Plus-Type Cubical Workstation 2700 X 2700 X 1200 3000 X 2700 X 1200 3000 X 3000 X 1200

2700 X 1000 X 1200 2700 X 1200 X 1200 3000 X 1200 X 1200 3600 X 1200 X 1200

Linear Type

Staff Workstation With Partition

(Double Sharing)- 6 Seater

 Meeting
 Table

 1800
 X
 900
 X
 750

 2000
 X
 1000
 X
 750

 2400
 X
 1200
 X
 750

Ergo Series desk is a great addition to any office! Along with a stylish new desk, you're also getting a healthy alternative to the traditional stationary desk. The health benefits that come from using an adjustable standing desk include: