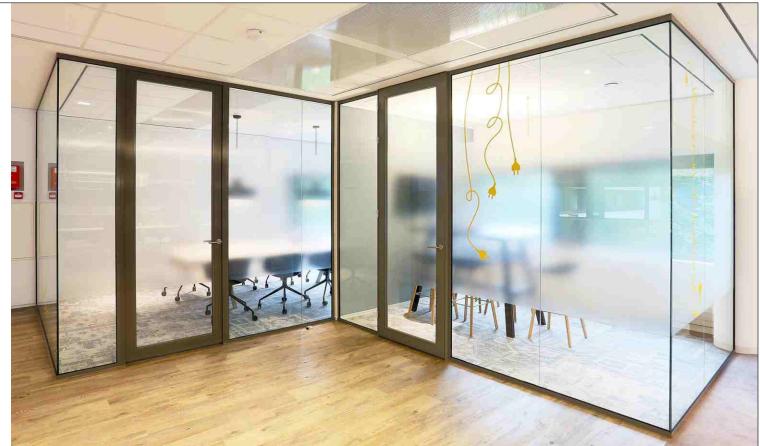

# 51

HIGH-85 full height partition series

The above HIGH-85 conference room can be easily converted into different meeting room without any wall. The swing glass door makes space for your room.

10 20

12

Full glass panels with full glass door optimize space unit, makes all the space of your office more clear and bright. 65

HIGH-85 integrates architecture, furniture and technology with an innovative construction process to create a better building and a more effective workplace.

Glass panel with window blinds create visual privacy for meeting room. Adjusting the window blind allows light into team room as you need.

Anodized aluminium frame solid construction make the wall safe and secure. Beam profiles and frames are edge or bordered with black feature strip to make it very clean, very spacious, and not cluttered.