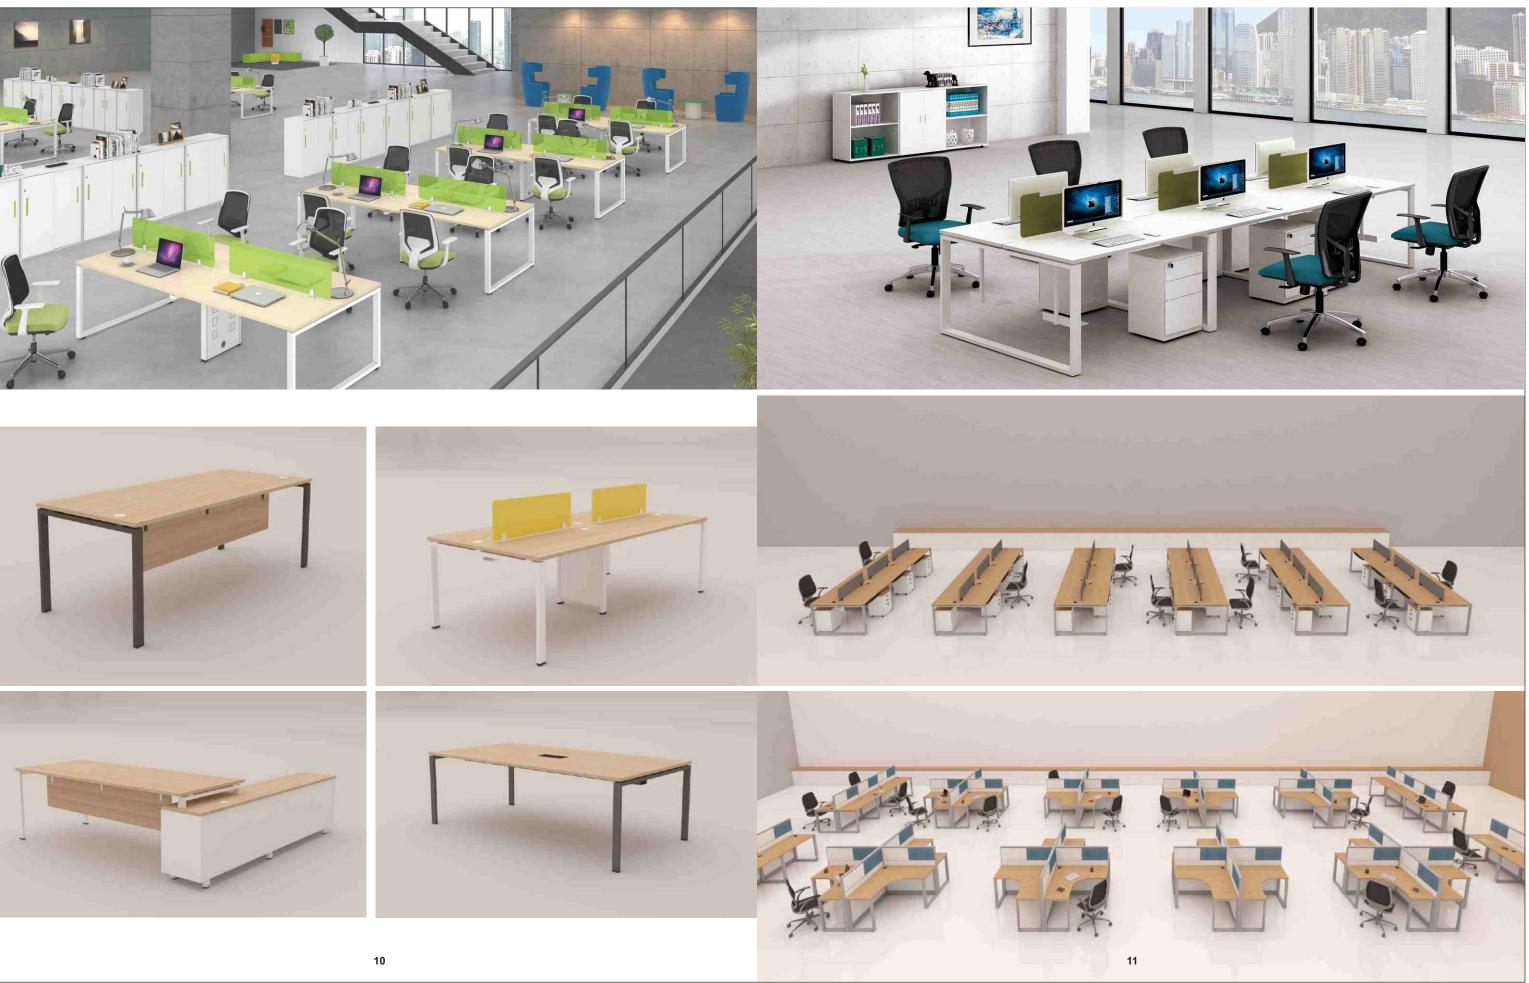

# FIGHTER SERIES

Traditional, rectangular desks can be grouped together or used as individual workstations. This simple design will blend into any office. fighter desking provides the traditional layout suitable for most of the offices. With it's sculptured desk to pin various sizes, coupled with dividing privacy screens and pedestals, this traditional layout can create numerous configurations.

(Double Sharing)- 6 Seater

 Meeting
 Table

 1800
 X
 900
 X
 750

 2000
 X
 1000
 X
 750

 2400
 X
 1200
 X
 750

Ergo Series desk is a great addition to any office! Along with a stylish new desk, you're also getting a healthy alternative to the traditional stationary desk. The health benefits that come from using an adjustable standing desk include:

Meeting Table

1800 X 900 X 750 - UM-OMTH001 2000 X 1000 X 750 - UM-OMTH002 2400 X 1200 X 750 - UM-OMTH003

#### Conference Table

3600 X 1200 X 750 - UM-OCTH001 4500 X 1200 X 750 - UM-OCTH002 4800 X 1200 X 750 - UM-OCTH003