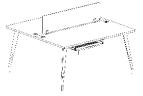

#### Linear Type Staff Workstation With Screen (Double Sharing)- 2 Seater

| 900  | X 1 | 000 X | 1050 | - | UM-OLSHS01 |
|------|-----|-------|------|---|------------|
| 900  | X 1 | 200 X | 1050 | - | UM-OLSHS02 |
| 1050 | X 1 | 200 X | 1050 | - | UM-OLSHS03 |
| 1200 | X 1 | 200 X | 1050 | - | UM-OLSHS04 |

#### Linear Type Staff Workstation With Screen (Double Sharing)- 4 Seater

| 1800 X | 1000 | X 1050 | - UM-OLSHS05 |
|--------|------|--------|--------------|
| 1800 X | 1200 | X 1050 | - UM-OLSHS06 |
| 2100 X | 1200 | X 1050 | - UM-OLSHS07 |
| 2400 X | 1200 | X 1050 | - UM-OLSHS08 |