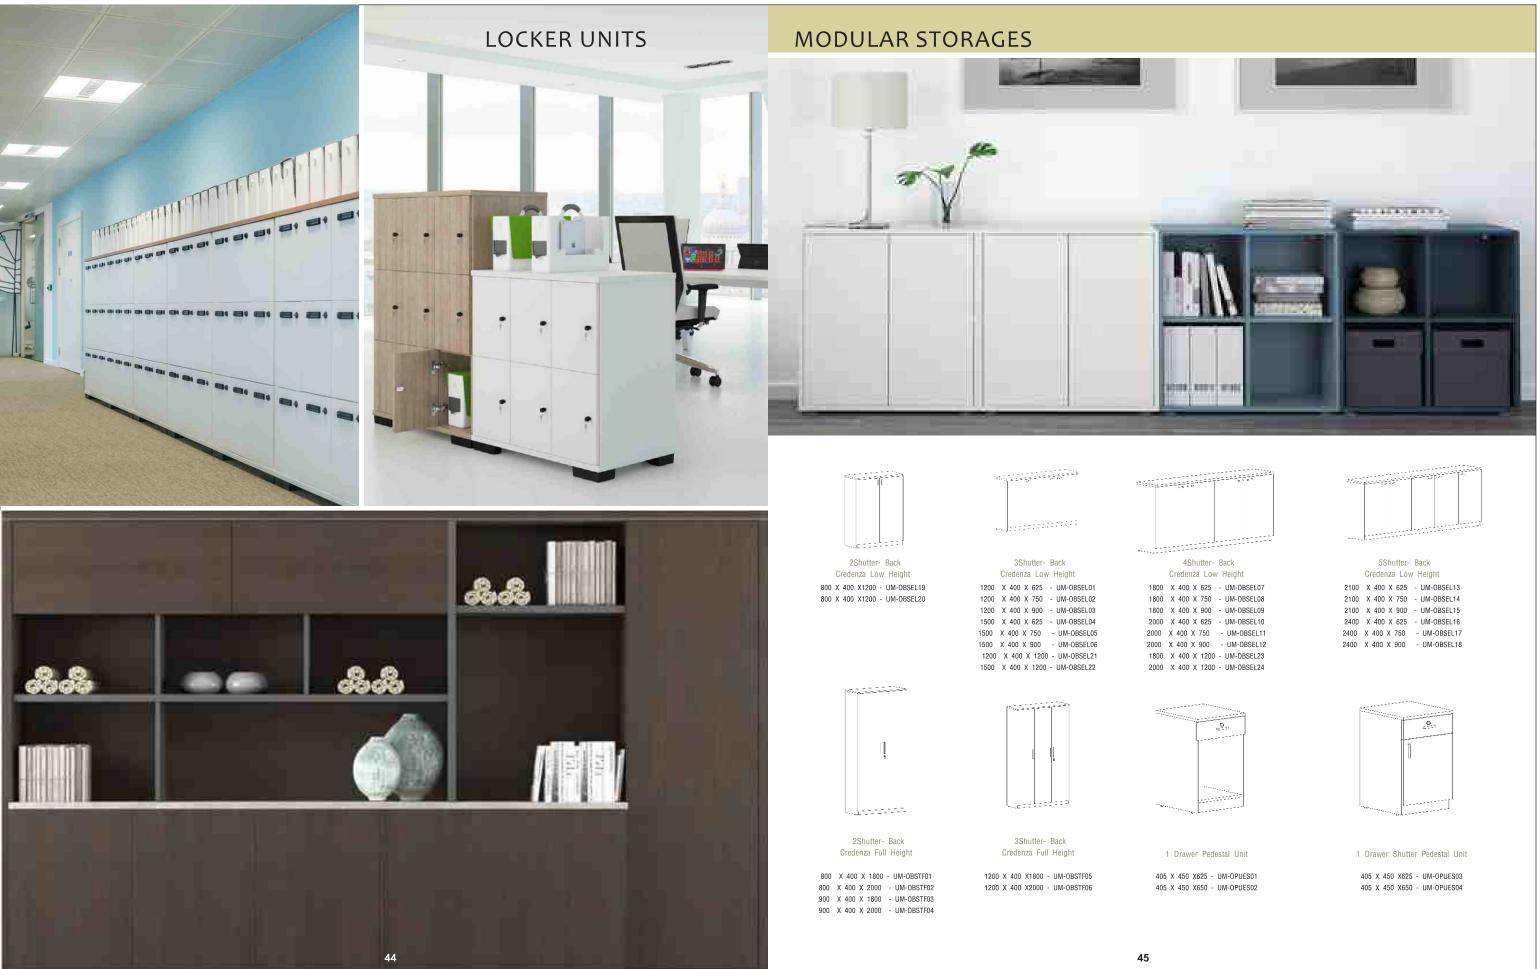

#### **ELITE STORAGES**

43

| eaer | nza | a LOW | / 1 | Height       |
|------|-----|-------|-----|--------------|
| 400  | Х   | 625   | -   | UM-OBSEL07   |
| 400  | Х   | 750   | -   | UM-OBSEL08   |
| 400  | Х   | 900   | -   | UM-OBSEL09   |
| 400  | Х   | 625   | -   | UM-OBSEL10   |
| 400  | Х   | 750   | -   | UM-OBSEL11   |
| 400  | Х   | 900   | -   | UM-OBSEL12   |
| 400  | Х   | 1200  | -   | UM-OBSEL23   |
| 400  | x   | 1200  | -   | LIM-OBSEL 24 |

| 11/1 | <br> | ورورون<br>مورست مرام | <br> |
|------|------|----------------------|------|
|      | <br> |                      |      |
|      |      |                      |      |
|      | <br> |                      | <br> |

|      | orodoniza zoni norgi |         |
|------|----------------------|---------|
| 2100 | X 400 X 625 - UM-0   | BSEL13  |
| 2100 | X 400 X 750 - UM-0   | BSEL14  |
| 2100 | X 400 X 900 - UM-0   | BSEL15  |
| 2400 | X 400 X 625 - UM-0   | BSEL16  |
| 2400 | X 400 X 750 - UM-0   | DBSEL17 |
| 2400 | X 400 X 900 - UM-0   | DBSEL18 |

Equal Drawer Pedestal Unit 405 X 450 X625 - UM-OPUES05 405 X 450 X650 - UM-OPUES06