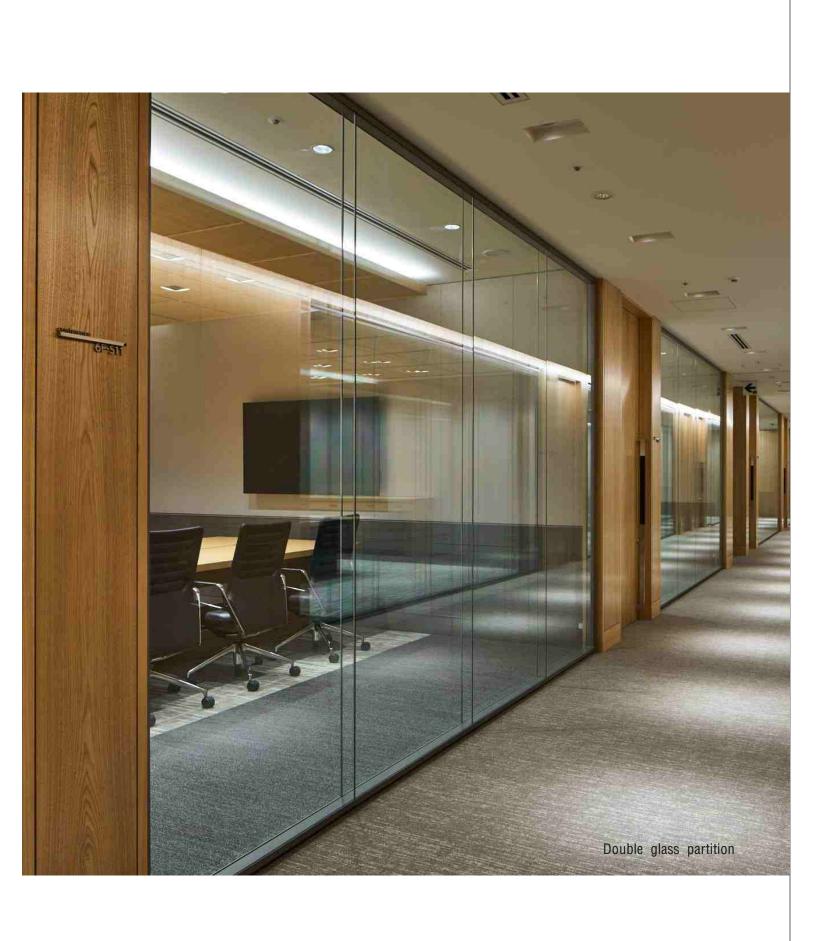

# Double glass partition reduces sound transmission from one space to another, owing to increase in accuracy and achieving high level of privacy.
# The design of type 2 and 3 is such that roller blinds can be accommodates inside the frame, due to which they dont need separate space for hanging.

Double glass partition with solid door and door side fixed panel.

-

68

Lightness and transparency, angular, delicate colour, simplicity, elegance, perfection, integrate the nature with modern city.