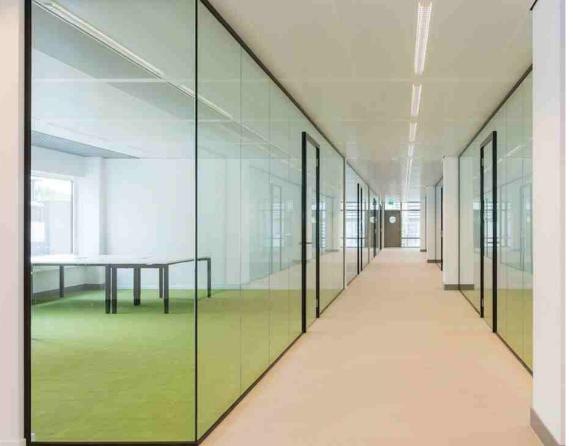

# Double glass partition reduces sound transmission from one space to another, owing to increase in accuracy and achieving high level of privacy.
# The design of type 2 and 3 is such that roller blinds can be accommodates inside the frame, due to which they dont need separate space for hanging.

Double glass partition with solid door and door side fixed panel.

-

68

Lightness and transparency, angular, delicate colour, simplicity, elegance, perfection, integrate the nature with modern city.