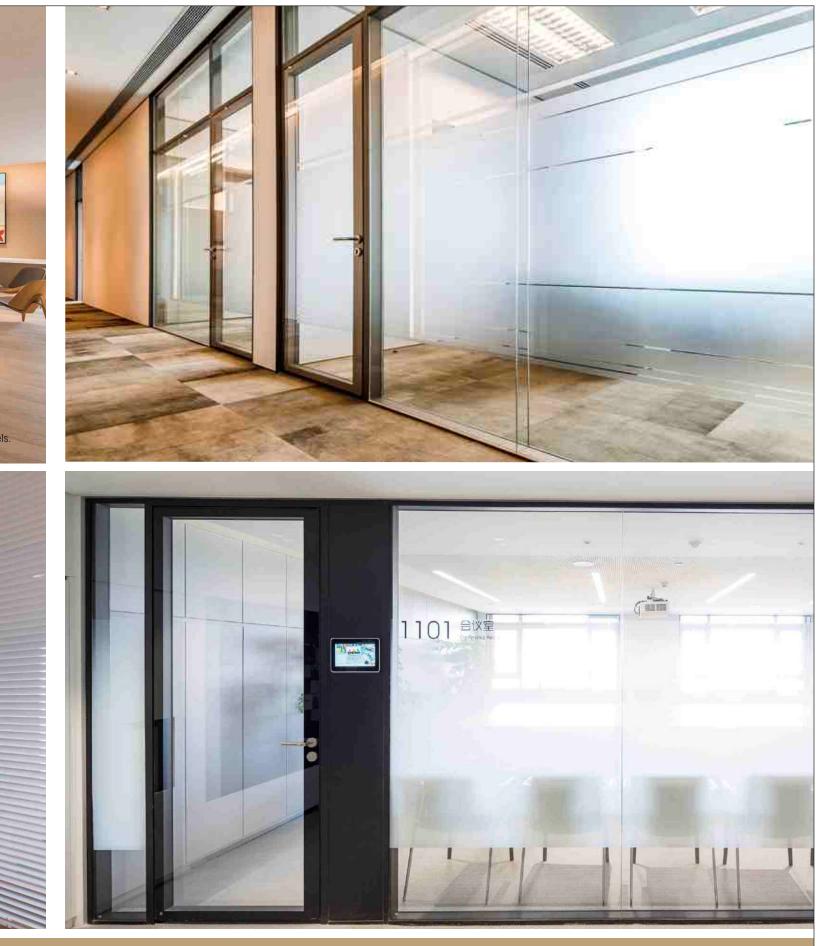

# 51

HIGH-85 full height partition series

The above HIGH-85 conference room can be easily converted into different meeting room without any wall. The swing glass door makes space for your room.

10 20

12

Full glass panels with full glass door optimize space unit, makes all the space of your office more clear and bright. 65

HIGH-85 integrates architecture, furniture and technology with an innovative construction process to create a better building and a more effective workplace.

Glass panel with window blinds create visual privacy for meeting room. Adjusting the window blind allows light into team room as you need.

Anodized aluminium frame solid construction make the wall safe and secure. Beam profiles and frames are edge or bordered with black feature strip to make it very clean, very spacious, and not cluttered.