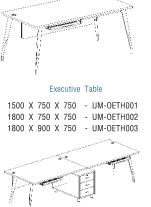

### HAWK SERIES

1200 X 600 X 750 - UM-OSTH001

1500 X 600 X 750 - UM-OSTH002

1500 X 750 X 750 - UM-OSTH003

Director Table With Side

Credenza - 2 Seating

Linear Type Staff

Workstation With Screen