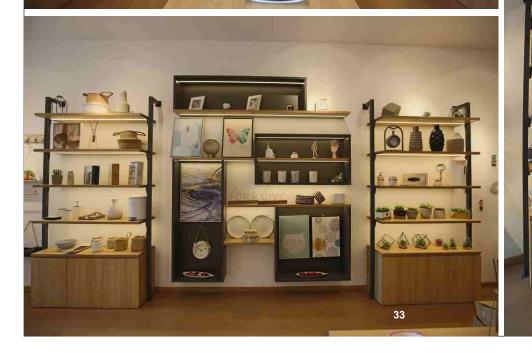

UM-OLSDN03 1200 X 600 X 1050 - UM-OLSDN04



Linear Type Staff Workstation With Screen (Double Sharing)- 4 Seater

1800 X 1000 X 1050 - UM-OLSDS05 1800 X 1200 X 1050 - UM-OLSDS06 2100 X 1200 X 1050 - UM-OLSDS07 2400 X 1200 X 1050 - UM-OLSDS08



Executive Table 1500 X 750 X 750 1800 X 750 X 750



Linear Type Staff Workstation With Screen And Storage (Double Sharing)- 2 Seater

1500 X 1500 X 1200 - UM-OSTDP05

Meeting Table

1800 X 900 X 750 - UM-OMTD001 2000 X 1000 X 750 - UM-OMTD002 2400 X 1200 X 750 - UM-OMTD003



Conference Table

3600 X 1200 X 750 - UM-OCTD001 4500 X 1200 X 750 - UM-OCTD002 4800 X 1200 X 750 - UM-OCTD003

28

# **FIT SERIES**

Meeting Table 2400 X 1200 X 750 FIT SERIES

simply perfect design. FIT SERIES reflect the organized and independency of each product

















# UNIMAPLE

# ELITE SERIES

Line beauty and pragmatism blend. In the perfect space of the elite series. Stimulate your inspiration and demonstrate your attitude.













# ELITE CONFERENCE

in the middle of the table suits modern office needs, and the solemn colour shows the enterprise's wisdom and style.









#### **ELITE Series**

2000 X 1000 X 750 - UM-OMTE001

4800 X 1200 X 750 - UM-OCTE003

42

#### Typical Configuration

#### **ELITE STORAGES**



43





| eaer | nza | a LOW | / 1 | Height       |
|------|-----|-------|-----|--------------|
| 400  | Х   | 625   | -   | UM-OBSEL07   |
| 400  | Х   | 750   | -   | UM-OBSEL08   |
| 400  | Х   | 900   | -   | UM-OBSEL09   |
| 400  | Х   | 625   | -   | UM-OBSEL10   |
| 400  | Х   | 750   | -   | UM-OBSEL11   |
| 400  |