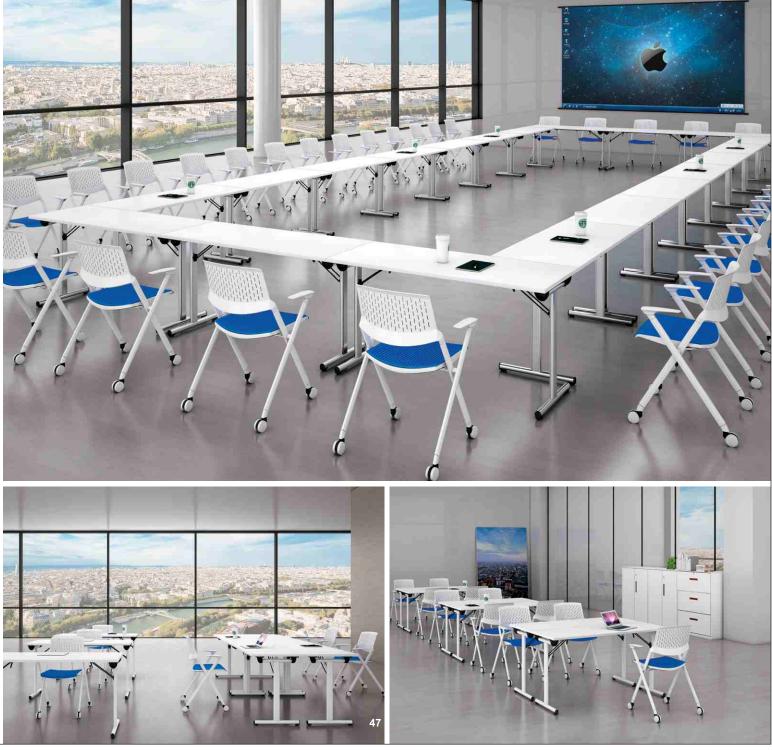

# **FLIP-LEG SERIES**

New design flip - top stand in high grade aluminium alloy body in white finish base leg and white body with cable release table to design.