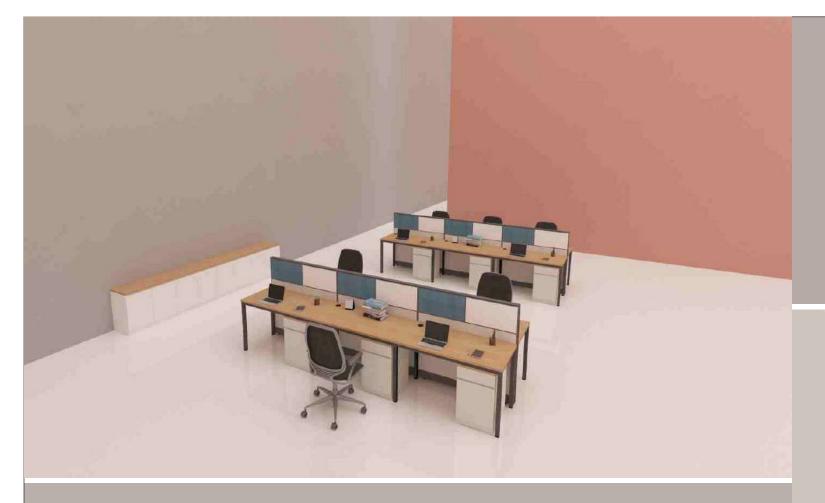

# WELCOME TO UNIMAPLE

Workstations, according to the staffing of easy and changeable combination form; at the same time the support structure of the inner shrinking middle art realizes the on-line function, making the space use more standard, neat and reasonable.