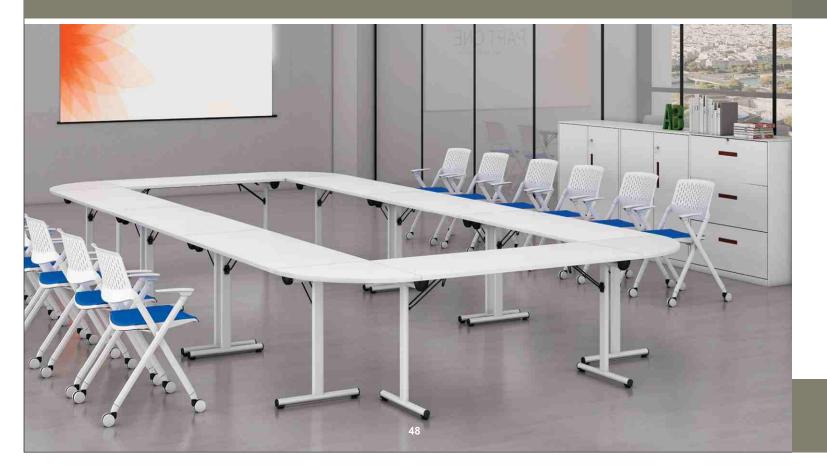

# **FLIP-LEG SERIES**

New design flip - top stand in high grade aluminium alloy body in white finish base leg and white body with cable release table to design.