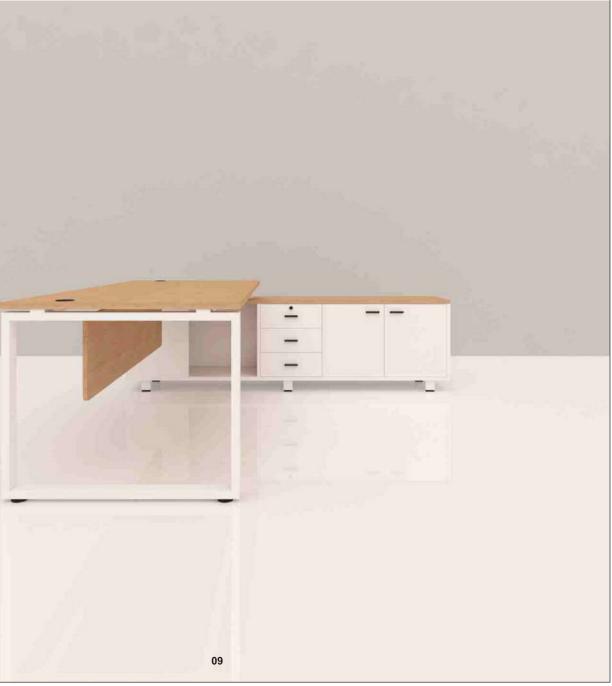

# FIGHTER SERIES & NOBLE SERIES

 Staff
 Table

 1200
 X
 600
 X
 750

 1500
 X
 600
 X
 750

 1500
 X
 750
 X
 750

 Director Table

 With Side Credenza - 2 Seating

 2400 X 1900 X 750

 2700 X 1900 X 750

 3700 X 2000 X 750

Executive Table 1500 X 750 X 750 1800 X 750 X 750 1800 X 900 X 750

 Director
 Table

 With
 Pedestal
 Unit

 2400
 X
 900
 X
 750

 2700
 X
 900
 X
 750

 3000
 X
 1000
 X
 750