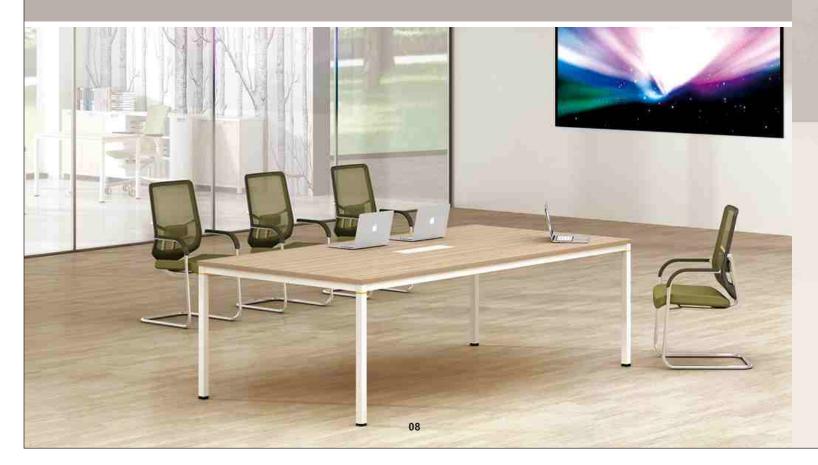

(Double Sharing)- 6 Seater

 Meeting
 Table

 1800
 X
 900
 X
 750

 2000
 X
 1000
 X
 750

 2400
 X
 1200
 X
 750

Ergo Series desk is a great addition to any office! Along with a stylish new desk, you're also getting a healthy alternative to the traditional stationary desk. The health benefits that come from using an adjustable standing desk include:

Meeting Table

1800 X 900 X 750 - UM-OMTH001 2000 X 1000 X 750 - UM-OMTH002 2400 X 1200 X 750 - UM-OMTH003