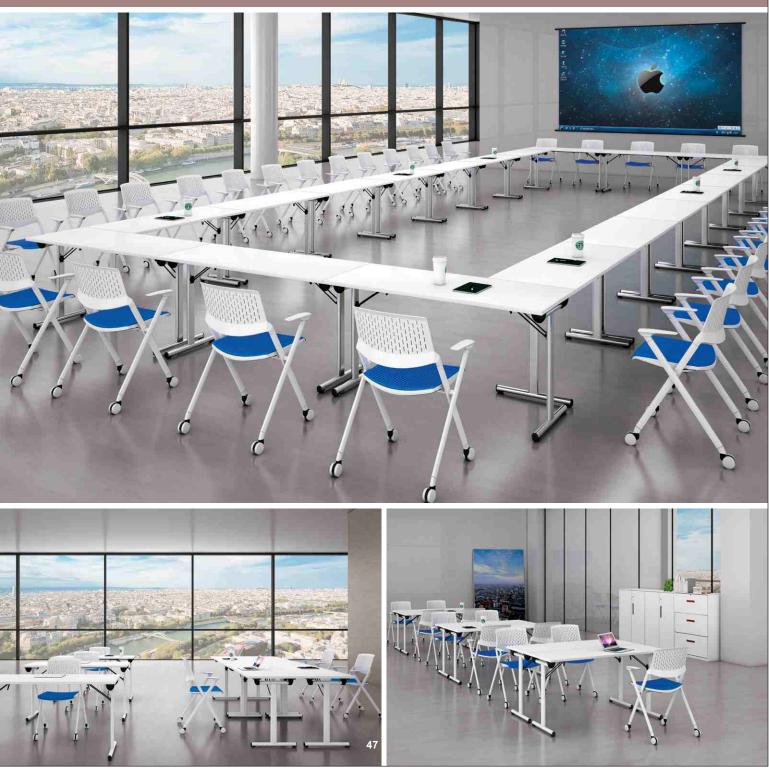

# **FIT SERIES**

Meeting Table 2400 X 1200 X 750 FIT SERIES

simply perfect design. FIT SERIES reflect the organized and independency of each product