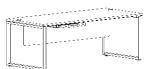

# HAWK SERIES

HAWK- a top of the line office suite that inspires and brings out the best in yourself. Designed to perfection, this office suite reflects your persona as an inspiring leader who not only does things right but goes beyond and chooses to do the right things

A piece of furniture is not only a representation of wonderful eminent, but also a display of the current main trend of art of furniture design. Through your imagination, it speaks to you. You are to feel the breath of time while you are appreciating its beauty and quality.

### HAWK SERIES

1200 X 600 X 750 - UM-OSTH001

1500 X 600 X 750 - UM-OSTH002

1500 X 750 X 750 - UM-OSTH003

Director Table With Side

Credenza - 2 Seating

Linear Type Staff

Workstation With Screen