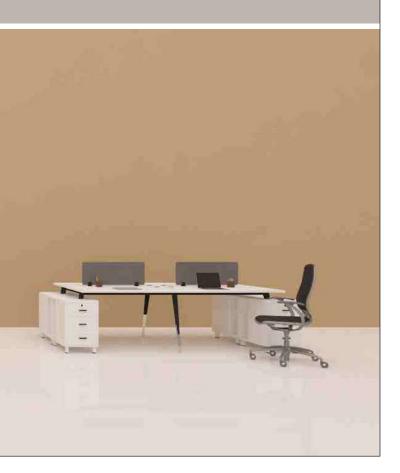

# FIGHTER SERIES

Traditional, rectangular desks can be grouped together or used as individual workstations. This simple design will blend into any office. fighter desking provides the traditional layout suitable for most of the offices. With it's sculptured desk to pin various sizes, coupled with dividing privacy screens and pedestals, this traditional layout can create numerous configurations.

# FIGHTER SERIES & NOBLE SERIES

 Staff
 Table

 1200
 X
 600
 X
 750

 1500
 X
 600
 X
 750

 1500
 X
 750
 X
 750

 Director Table

 With Side Credenza - 2 Seating

 2400 X 1900 X 750