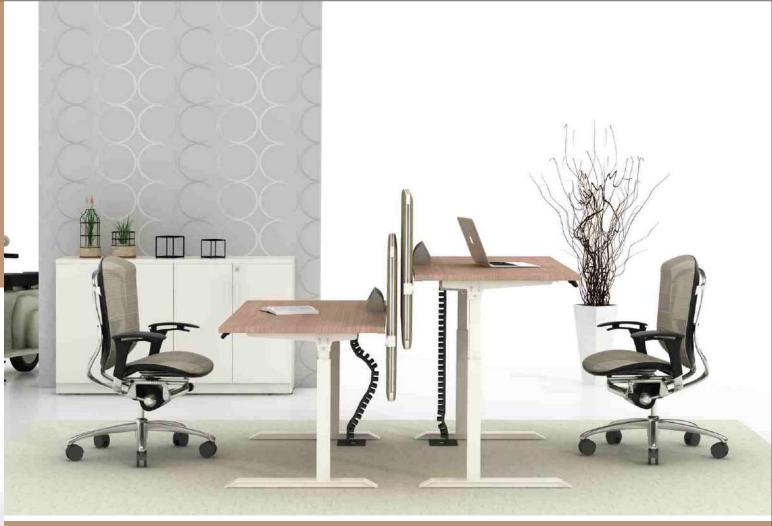

(Double Sharing)- 6 Seater

 Meeting
 Table

 1800
 X
 900
 X
 750

 2000
 X
 1000
 X
 750

 2400
 X
 1200
 X
 750

Ergo Series desk is a great addition to any office! Along with a stylish new desk, you're also getting a healthy alternative to the traditional stationary desk. The health benefits that come from using an adjustable standing desk include:

Cancer risks are reduced by 30% Heart disease risks are reduced by 46% Increases in energy, productivity and stamina. Decreased back and neck pain. Pain from carpel tunnel issues are reduced. Weight loss. Standing burns more calories than sitting.

Our control panel with 2 programmable memory presets makes it easy to adjust to any height between 730mm and 1235mm.

### ERGO SERIES

ergo series - Height Adjustable Desks Make Life Easier. If you are struggling with back pain or having a hard time sitting for prolonged periods at work, then an adjustable standing may be the answer. Sitting for hours on end can be stressful on the spine. It can also lead to feelings of lethargy and fatigue. Standing desks and ergonomic workstations promote increased circulation, mental alertness, and relieve stress on your back and legs. Many people also report greater core strength after working at ergonomic workstations Height Adjustable Executive Table 1300 - 1800 ( W ) X 600 - 800 ( D ) X 750 - 1235 ( H )