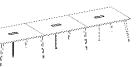

# FIGHTER SERIES

Traditional, rectangular desks can be grouped together or used as individual workstations. This simple design will blend into any office. fighter desking provides the traditional layout suitable for most of the offices. With it's sculptured desk to pin various sizes, coupled with dividing privacy screens and pedestals, this traditional layout can create numerous configurations.

# FIGHTER SERIES & NOBLE SERIES

 Staff
 Table

 1200
 X
 600
 X
 750

 1500
 X
 600
 X
 750

 1500
 X
 750
 X
 750

 Director Table

 With Side Credenza - 2 Seating

 2400 X 1900 X 750

 2700 X 1900 X 750

 3700 X 2000 X 750

Executive Table 1500 X 750 X 750 1800 X 750 X 750 1800 X 900 X 750

 Director
 Table

 With
 Pedestal
 Unit

 2400
 X
 900
 X
 750

 2700
 X
 900
 X
 750

 3000
 X
 1000
 X
 750

Director Table 2000 X 900 X 750 2100 X 900 X 750

Linear Type Staf Workstation With Screen (Non Sharing)- 1 Seater 900 X 500 X 1050 900 X 600 X 1050 1050 X 600 X 1050 1200 X 600 X 1050

#### Typical Configuration

Director Table With Side Credenza 2000 X 2000 X 750 2100 X 2100 X 750 2200 X 2200 X 750

Linear Type Staff Workstation With Screen (Non Sharing)- 2 Seater 1800 X 500 X 1050 1800 X 600 X 1050 2100 X 600 X 1050 2400 X 600 X 1050

 Linear
 Type

 Staff
 Workstation
 With
 Screen

 (Non
 Sharing) 3
 Seater

 2700
 X
 500
 X
 1050

 2700
 X
 600
 X
 1050

 3000
 X
 600
 X
 1050

 3600
 X
 1050
 X
 1050

Linear Type Staff Workstation With Screen (Double Sharing)- 2 Seater