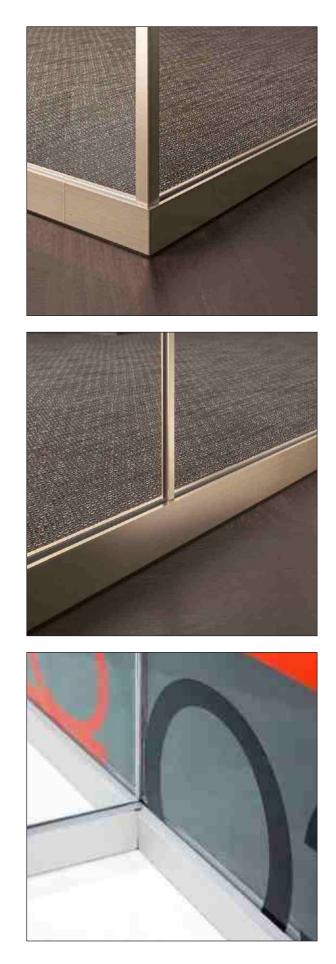

Anodized aluminium frame solid construction make the wall safe and secure. Beam profiles and frames are edge or bordered with black feature strip to make it very clean, very spacious, and not cluttered.

# UNI - 32 Have less, be more

A classic-style single glass partition wall with square section profiles for an essential design. A partition that emphasis transparency through it's structural elements with minimize overall dimensions.

Partition with single glass and aluminum frame door on hinge

Full height glass panels for continuous vision. It makes the space look brighter and more spacious.

Partition with frameless glass door on hinge

Full height glass panels create transparency among cabins and helps in continuous passage of light.

90 degree corner with profile joint

l-profile connection for straight glass joint

Three-way joint ( T - junction )