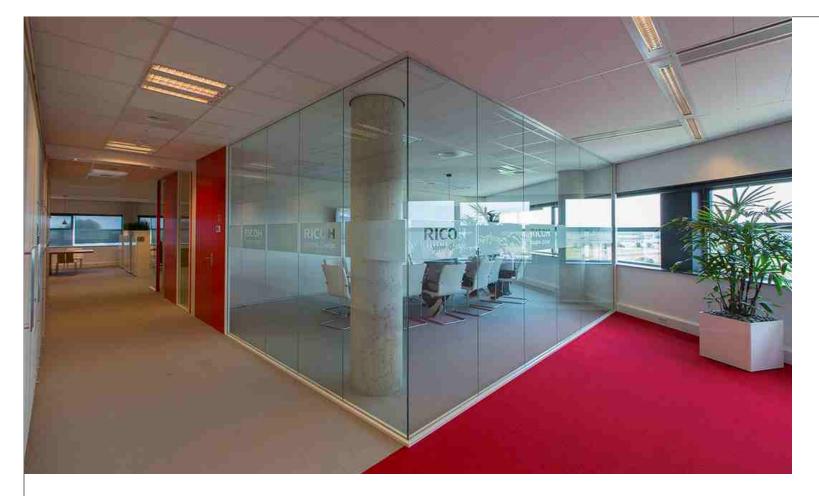

# UNI - 100 Simple and faster

The system is versatile and suitable for any location. The aluminum frame design makes it possible to fix glass in three different ways. The easy fixing details helps in fast assemble of the system.

#### Advantage: