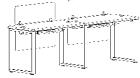

# FIGHTER SERIES

Traditional, rectangular desks can be grouped together or used as individual workstations. This simple design will blend into any office. fighter desking provides the traditional layout suitable for most of the offices. With it's sculptured desk to pin various sizes, coupled with dividing privacy screens and pedestals, this traditional layout can create numerous configurations.