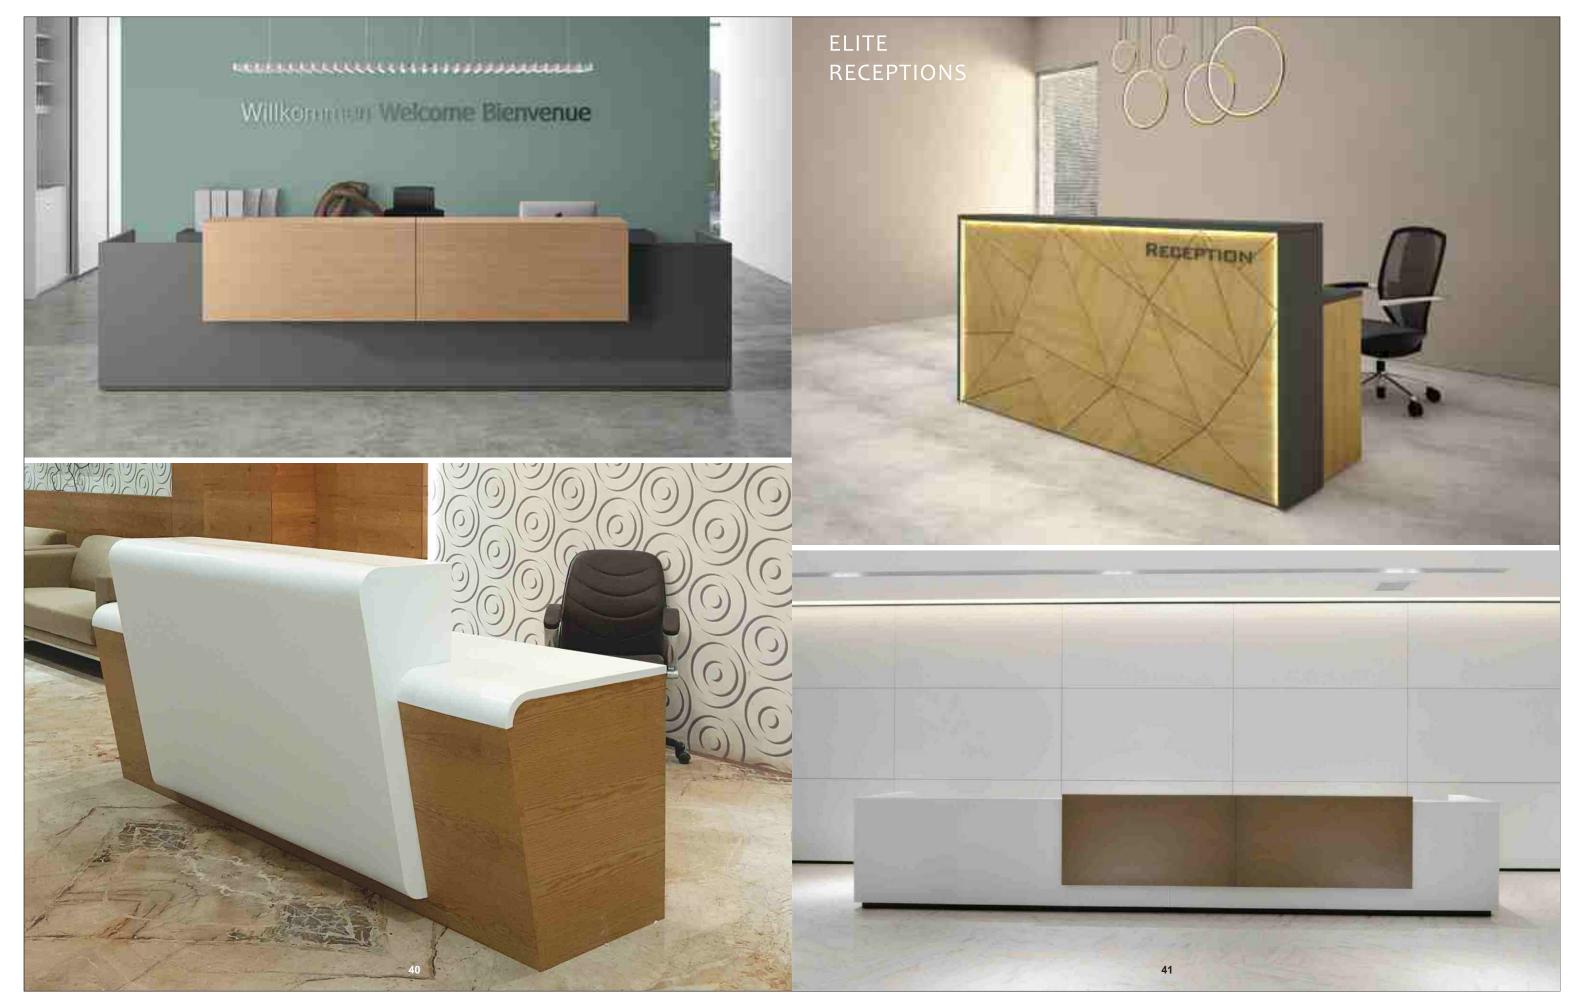

# ELITE SERIES

Line beauty and pragmatism blend. In the perfect space of the elite series. Stimulate your inspiration and demonstrate your attitude.

# ELITE CONFERENCE

in the middle of the table suits modern office needs, and the solemn colour shows the enterprise's wisdom and style.

#### **ELITE Series**

2000 X 1000 X 750 - UM-OMTE001

4800 X 1200 X 750 - UM-OCTE003

42