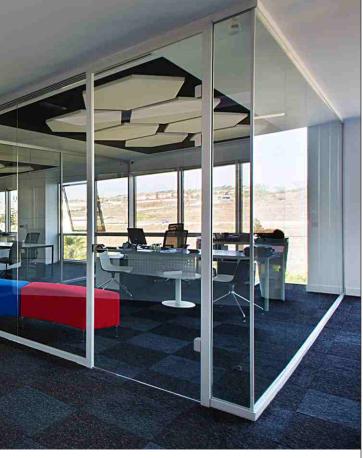

# UNI - 32 Have less, be more

A classic-style single glass partition wall with square section profiles for an essential design. A partition that emphasis transparency through it's structural elements with minimize overall dimensions.

Partition with single glass and aluminum frame door on hinge

Full height glass panels for continuous vision. It makes the space look brighter and more spacious.

Partition with frameless glass door on hinge

Full height glass panels create transparency among cabins and helps in continuous passage of light.

90 degree corner with profile joint

l-profile connection for straight glass joint

Three-way joint ( T - junction )