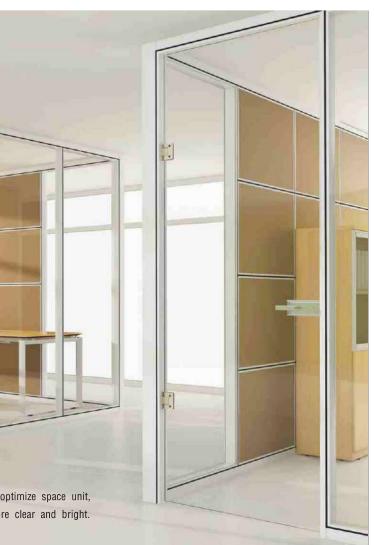

# 51

HIGH-85 full height partition series

The above HIGH-85 conference room can be easily converted into different meeting room without any wall. The swing glass door makes space for your room.

10 20

12

Full glass panels with full glass door optimize space unit, makes all the space of your office more clear and bright. 65