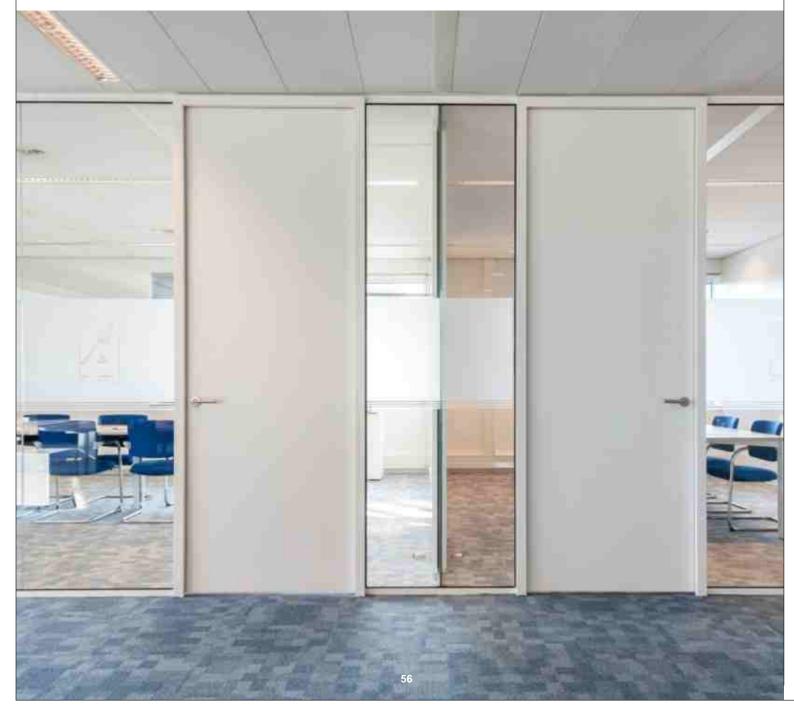

# Double glass partition reduces sound transmission from one space to another, owing to increase in accuracy and achieving high level of privacy.
# The design of type 2 and 3 is such that roller blinds can be accommodates inside the frame, due to which they dont need separate space for hanging.

Double glass partition with solid door and door side fixed panel.

-

68

Lightness and transparency, angular, delicate colour, simplicity, elegance, perfection, integrate the nature with modern city.