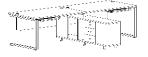

# FIGHTER SERIES

Traditional, rectangular desks can be grouped together or used as individual workstations. This simple design will blend into any office. fighter desking provides the traditional layout suitable for most of the offices. With it's sculptured desk to pin various sizes, coupled with dividing privacy screens and pedestals, this traditional layout can create numerous configurations.

# FIGHTER SERIES & NOBLE SERIES

 Staff
 Table

 1200
 X
 600
 X
 750

 1500
 X
 600
 X
 750

 1500
 X
 750
 X
 750

 Director Table

 With Side Credenza - 2 Seating

 2400 X 1900 X 750