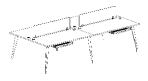

# TT SERIES

furniture design. TT gives you a framework that would support dynamic changes in work place technologies and evolving work practices.

# FIGHTER SERIES & NOBLE SERIES

 Staff
 Table

 1200
 X
 600
 X
 750

 1500
 X
 600
 X
 750

 1500
 X
 750
 X
 750

 Director Table

 With Side Credenza - 2 Seating

 2400 X 1900 X 750

 2700 X 1900 X 750

 3700 X 2000 X 750

Executive Table 1500 X 750 X 750 1800 X 750 X 750 1800 X 900 X 750

 Director
 Table

 With
 Pedestal
 Unit

 2400
 X
 900
 X
 750

 2700
 X
 900
 X
 750

 3000
 X
 1000
 X
 750

Director Table 2000 X 900 X 750 2100 X 900 X 750

Linear Type Staf Workstation With Screen (Non Sharing)- 1 Seater 900 X 500 X 1050 900 X 600 X 1050 1050 X 600 X 1050 1200 X 600 X 1050

#### Typical Configuration

Director Table With Side Credenza 2000 X 2000 X 750 2100 X 2100 X 750 2200 X 2200 X 750

Linear Type Staff Workstation With Screen (Non Sharing)- 2 Seater 1800 X 500 X 1050 1800 X 600 X 1050 2100 X 600 X 1050 2400 X 600 X 1050

 Linear
 Type

 Staff
 Workstation
 With
 Screen

 (Non
 Sharing) 3
 Seater

 2700
 X
 500
 X
 1050

 2700
 X
 600
 X
 1050

 3000
 X
 600
 X
 1050

 3600
 X
 1050
 X
 1050

Linear Type Staff Workstation With Screen (Double Sharing)- 2 Seater