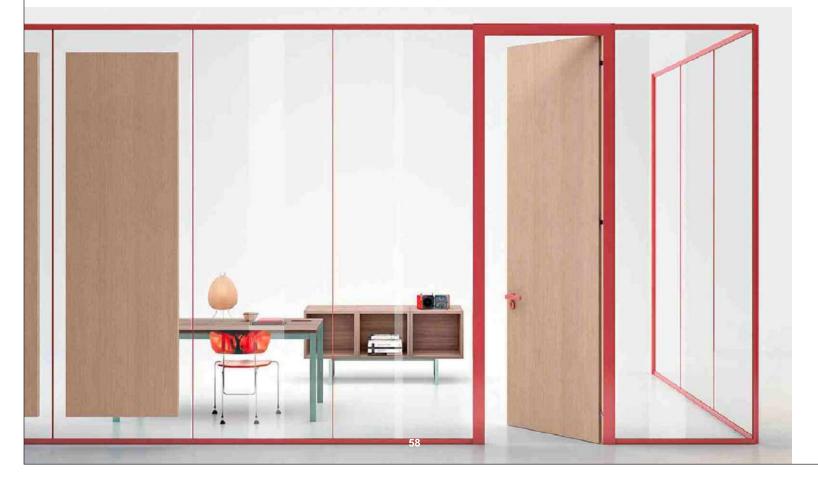

# Double glass partition reduces sound transmission from one space to another, owing to increase in accuracy and achieving high level of privacy.
# The design of type 2 and 3 is such that roller blinds can be accommodates inside the frame, due to which they dont need separate space for hanging.

Double glass partition with solid door and door side fixed panel.

-

68

Lightness and transparency, angular, delicate colour, simplicity, elegance, perfection, integrate the nature with modern city.