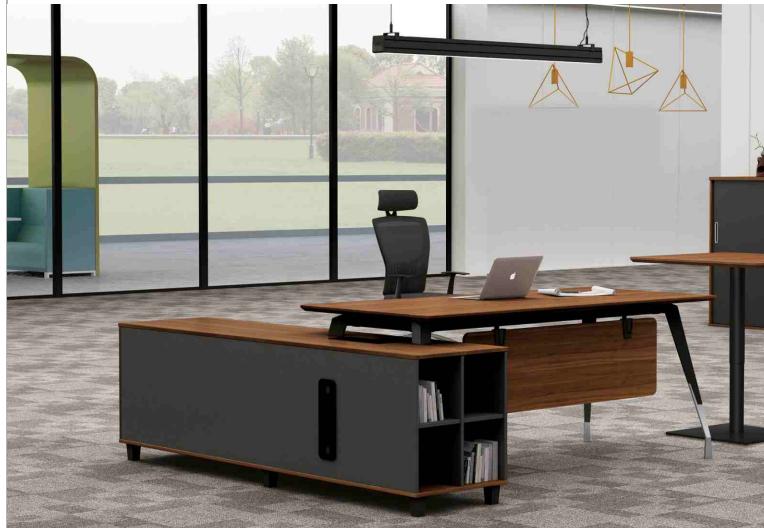

# HAWK SERIES

HAWK- a top of the line office suite that inspires and brings out the best in yourself. Designed to perfection, this office suite reflects your persona as an inspiring leader who not only does things right but goes beyond and chooses to do the right things

A piece of furniture is not only a representation of wonderful eminent, but also a display of the current main trend of art of furniture design. Through your imagination, it speaks to you. You are to feel the breath of time while you are appreciating its beauty and quality.

### HAWK SERIES

1200 X 600 X 750 - UM-OSTH001

1500 X 600 X 750 - UM-OSTH002

1500 X 750 X 750 - UM-OSTH003

Director Table With Side

Credenza - 2 Seating

Linear Type Staff

Workstation With Screen