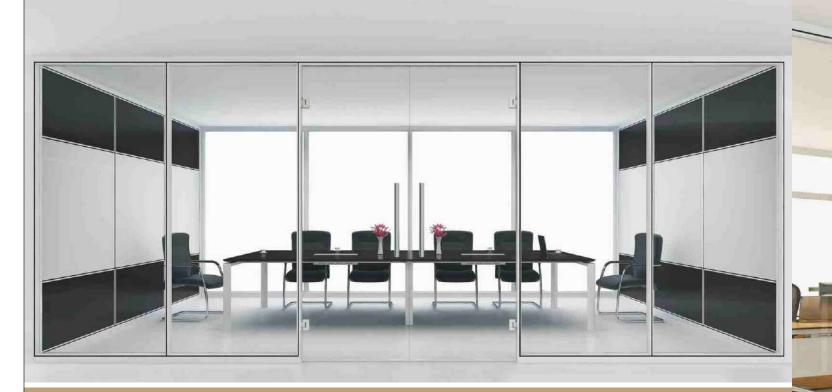

# Double glass partition reduces sound transmission from one space to another, owing to increase in accuracy and achieving high level of privacy.
# The design of type 2 and 3 is such that roller blinds can be accommodates inside the frame, due to which they dont need separate space for hanging.

Double glass partition with solid door and door side fixed panel.

-

68

Lightness and transparency, angular, delicate colour, simplicity, elegance, perfection, integrate the nature with modern city.