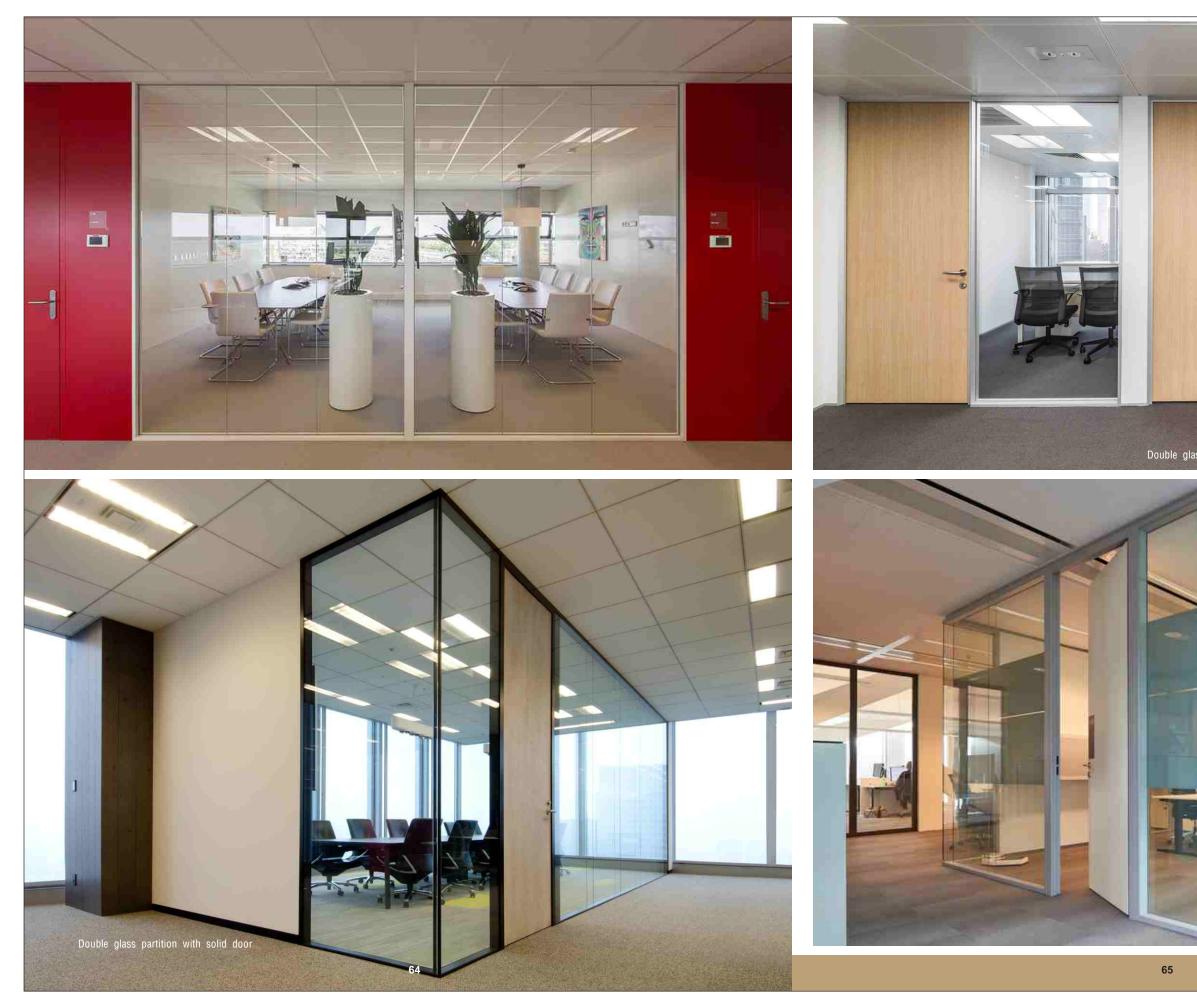

# Double glass partition reduces sound transmission from one space to another, owing to increase in accuracy and achieving high level of privacy.
# The design of type 2 and 3 is such that roller blinds can be accommodates inside the frame, due to which they dont need separate space for hanging.

Double glass partition with solid door and door side fixed panel.

-

68

Lightness and transparency, angular, delicate colour, simplicity, elegance, perfection, integrate the nature with modern city.