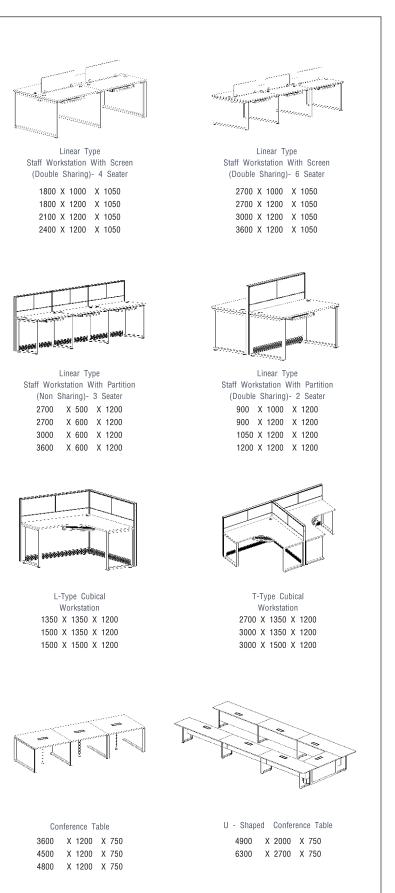

Director Table 2000 X 900 X 750 2100 X 900 X 750

Linear Type Staf Workstation With Screen (Non Sharing)- 1 Seater 900 X 500 X 1050 900 X 600 X 1050 1050 X 600 X 1050 1200 X 600 X 1050

#### Typical Configuration

Director Table With Side Credenza 2000 X 2000 X 750 2100 X 2100 X 750 2200 X 2200 X 750

Linear Type Staff Workstation With Screen (Non Sharing)- 2 Seater 1800 X 500 X 1050 1800 X 600 X 1050 2100 X 600 X 1050 2400 X 600 X 1050

 Linear
 Type

 Staff
 Workstation
 With
 Screen

 (Non
 Sharing) 3
 Seater

 2700
 X
 500
 X
 1050

 2700
 X
 600
 X
 1050

 3000
 X
 600
 X
 1050

 3600
 X
 1050
 X
 1050

Linear Type Staff Workstation With Screen (Double Sharing)- 2 Seater

| Х | 1000   | Х                | 1050                                                     |
|---|--------|------------------|----------------------------------------------------------|
| Х | 1200   | Х                | 1050                                                     |
| Х | 1200   | Х                | 1050                                                     |
| Х | 1200   | Х                | 1050                                                     |
|   | X<br>X | X 1200<br>X 1200 | X 1000 X<br>X 1200 X<br>X 1200 X<br>X 1200 X<br>X 1200 X |

الج تعقيقية .

1 (1000 (1000 (1000) (1000) (1000)

Linear Type

Staff Workstation With Partition

(Non Sharing)- 2 Seater

1800 X 500 X 1200

1800 X 600 X 1200

2100 X 600 X 1200

2400 X 600 X 1200

أحضبت والمراجع

Linear Type Staff Workstation With Partition (Non Sharing)- 1 Seater 900 X 500 X 1200 900 X 600 X 1200 1050 X 600 X 1200 1200 X 600 X 1200

Linear Type Staff Workstation With Partition (Double Sharing)- 4 Seater 1800 X 1000 X 1200 1800 X 1200 X 1200 2100 X 1200 X 1200 2400 X 1200 X 1200

Plus-Type Cubical Workstation 2700 X 2700 X 1200 3000 X 2700 X 1200 3000 X 3000 X 1200

2700 X 1000 X 1200 2700 X 1200 X 1200 3000 X 1200 X 1200 3600 X 1200 X 1200

Linear Type

Staff Workstation With Partition

(Double Sharing)- 6 Seater

 Meeting
 Table

 1800
 X
 900
 X
 750

 2000
 X
 1000
 X
 750

 2400
 X
 1200
 X
 750

Ergo Series desk is a great addition to any office! Along with a stylish new desk, you're also getting a healthy alternative to the traditional stationary desk. The health benefits that come from using an adjustable standing desk include:

#### Conference Table

3600 X 1200 X 750 - UM-OCTH001 4500 X 1200 X 750 - UM-OCTH002 4800 X 1200 X 750 - UM-OCTH003