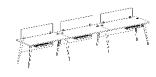

 Linear
 Type

 Staff
 Workstation
 With
 Screen

 (Non
 Sharing) 3
 Seater

 2700
 X
 500
 X
 1050

 2700
 X
 600
 X
 1050

 3000
 X
 600
 X
 1050

 3600
 X
 1050
 X
 1050

Linear Type Staff Workstation With Screen (Double Sharing)- 2 Seater