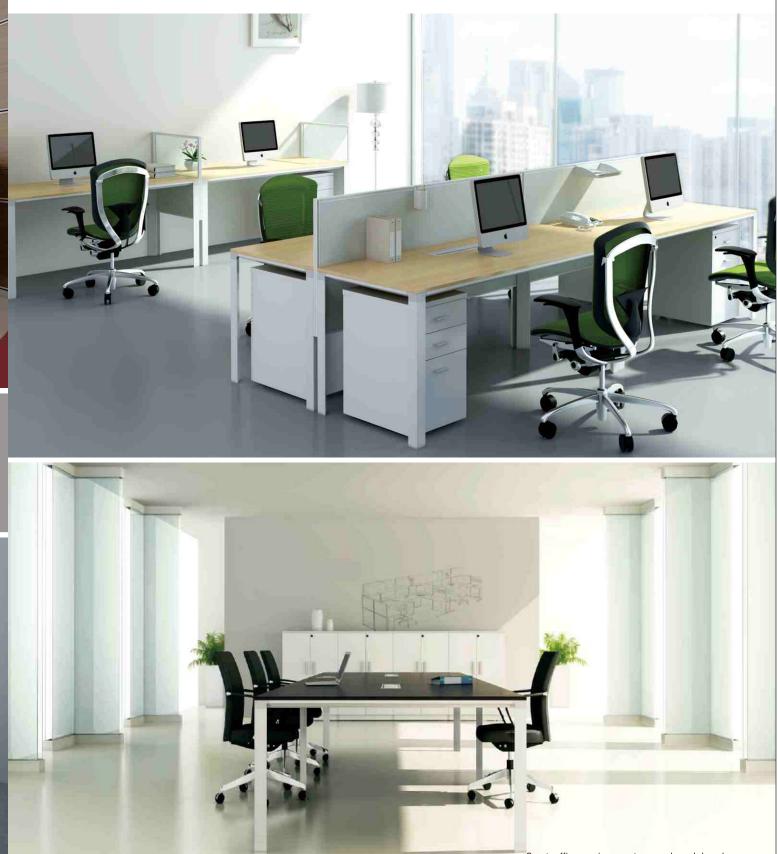

# FIGHTER SERIES

Traditional, rectangular desks can be grouped together or used as individual workstations. This simple design will blend into any office. fighter desking provides the traditional layout suitable for most of the offices. With it's sculptured desk to pin various sizes, coupled with dividing privacy screens and pedestals, this traditional layout can create numerous configurations.