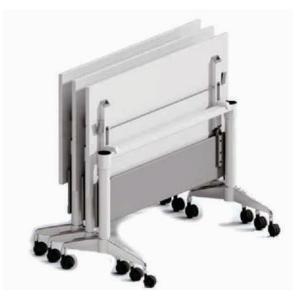

# **FLIP-LEG SERIES**

New design flip - top stand in high grade aluminium alloy body in white finish base leg and white body with cable release table to design.