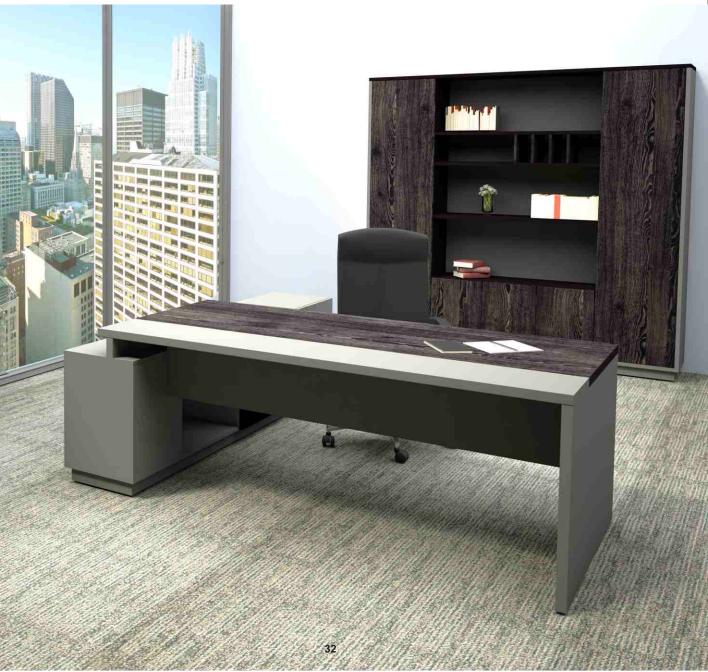

DN03 1200 X 600 X 1050 - UM-OLSDN04



Linear Type Staff Workstation With Screen (Double Sharing)- 4 Seater

1800 X 1000 X 1050 - UM-OLSDS05 1800 X 1200 X 1050 - UM-OLSDS06 2100 X 1200 X 1050 - UM-OLSDS07 2400 X 1200 X 1050 - UM-OLSDS08



Executive Table 1500 X 750 X 750 1800 X 750 X 750



Linear Type Staff Workstation With Screen And Storage (Double Sharing)- 2 Seater

1500 X 1500 X 1200 - UM-OSTDP05

Meeting Table

1800 X 900 X 750 - UM-OMTD001 2000 X 1000 X 750 - UM-OMTD002 2400 X 1200 X 750 - UM-OMTD003



Conference Table

3600 X 1200 X 750 - UM-OCTD001 4500 X 1200 X 750 - UM-OCTD002 4800 X 1200 X 750 - UM-OCTD003

28

# **FIT SERIES**

Meeting Table 2400 X 1200 X 750 FIT SERIES

simply perfect design. FIT SERIES reflect the organized and independency of each product

















# UNIMAPLE

# ELITE SERIES

Line beauty and pragmatism blend. In the perfect space of the elite series. Stimulate your inspiration and demonstrate your attitude.













# ELITE CONFERENCE

in the middle of the table suits modern office needs, and the solemn colour shows the enterprise's wisdom and style.









#### **ELITE Series**

2000 X 1000 X 750 - UM-OMTE001

4800 X 1200 X 750 - UM-OCTE003

42

#### Typical Configuration

#### **ELITE STORAGES**



43





| eaer | nza | a LOW | / 1 | Height       |
|------|-----|-------|-----|--------------|
| 400  | Х   | 625   | -   | UM-OBSEL07   |
| 400  | Х   | 750   | -   | UM-OBSEL08   |
| 400  | Х   | 900   | -   | UM-OBSEL09   |
| 400  | Х   | 625   | -   | UM-OBSEL10   |
| 400  | Х   | 750   | -   | UM-OBSEL11   |
| 400  | Х   |