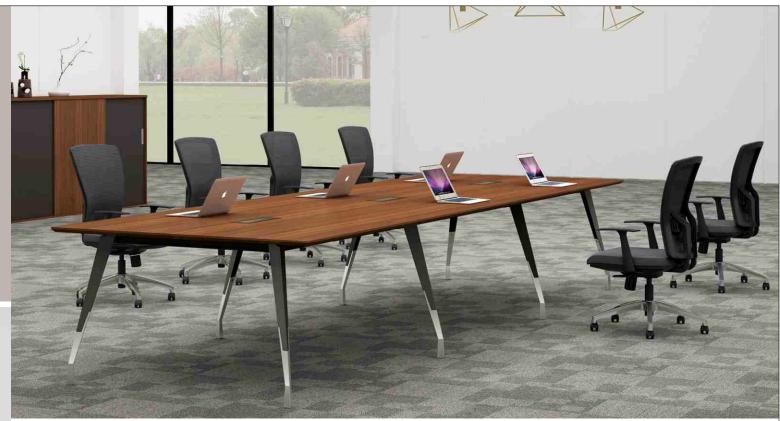

#### Conference Table

3600 X 1200 X 750 - UM-OCTH001 4500 X 1200 X 750 - UM-OCTH002 4800 X 1200 X 750 - UM-OCTH003