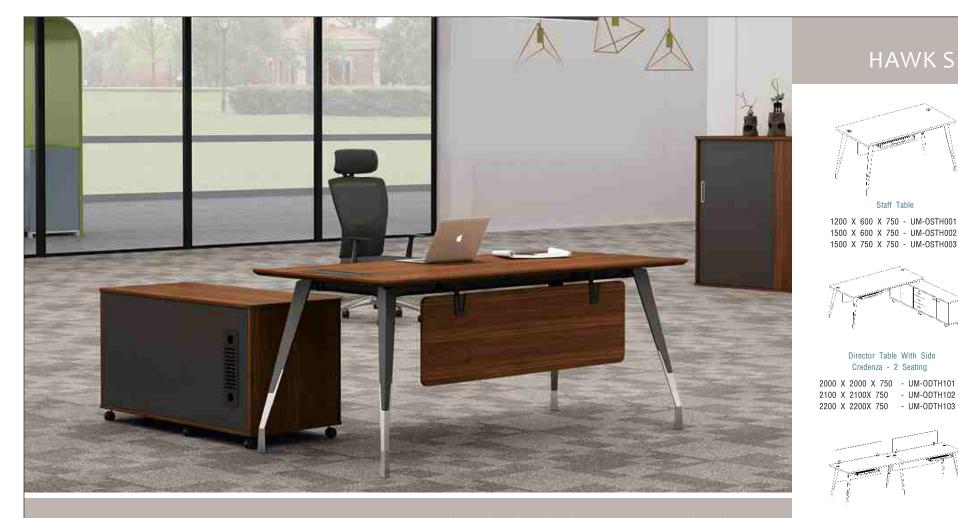

# HAWK SERIES

HAWK- a top of the line office suite that inspires and brings out the best in yourself. Designed to perfection, this office suite reflects your persona as an inspiring leader who not only does things right but goes beyond and chooses to do the right things

A piece of furniture is not only a representation of wonderful eminent, but also a display of the current main trend of art of furniture design. Through your imagination, it speaks to you. You are to feel the breath of time while you are appreciating its beauty and quality.

### HAWK SERIES

1200 X 600 X 750 - UM-OSTH001

1500 X 600 X 750 - UM-OSTH002

1500 X 750 X 750 - UM-OSTH003

Director Table With Side

Credenza - 2 Seating

Linear Type Staff

Workstation With Screen