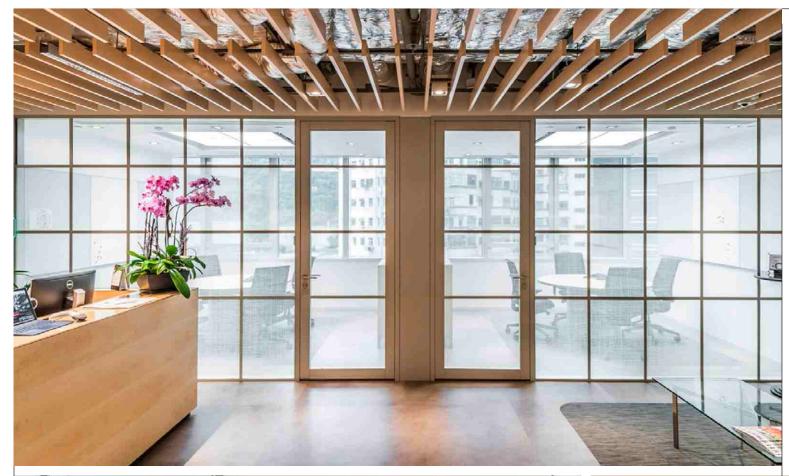

# 51

HIGH-85 full height partition series

The above HIGH-85 conference room can be easily converted into different meeting room without any wall. The swing glass door makes space for your room.

10 20

12

Full glass panels with full glass door optimize space unit, makes all the space of your office more clear and bright. 65

HIGH-85 integrates architecture, furniture and technology with an innovative construction process to create a better building and a more effective workplace.

Glass panel with window blinds create visual privacy for meeting room. Adjusting the window blind allows light into team room as you need.