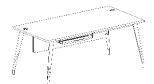

# HAWK SERIES

HAWK- a top of the line office suite that inspires and brings out the best in yourself. Designed to perfection, this office suite reflects your persona as an inspiring leader who not only does things right but goes beyond and chooses to do the right things

A piece of furniture is not only a representation of wonderful eminent, but also a display of the current main trend of art of furniture design. Through your imagination, it speaks to you. You are to feel the breath of time while you are appreciating its beauty and quality.

### HAWK SERIES

1200 X 600 X 750 - UM-OSTH001

1500 X 600 X 750 - UM-OSTH002

1500 X 750 X 750 - UM-OSTH003

Director Table With Side

Credenza - 2 Seating

Linear Type Staff

Workstation With Screen