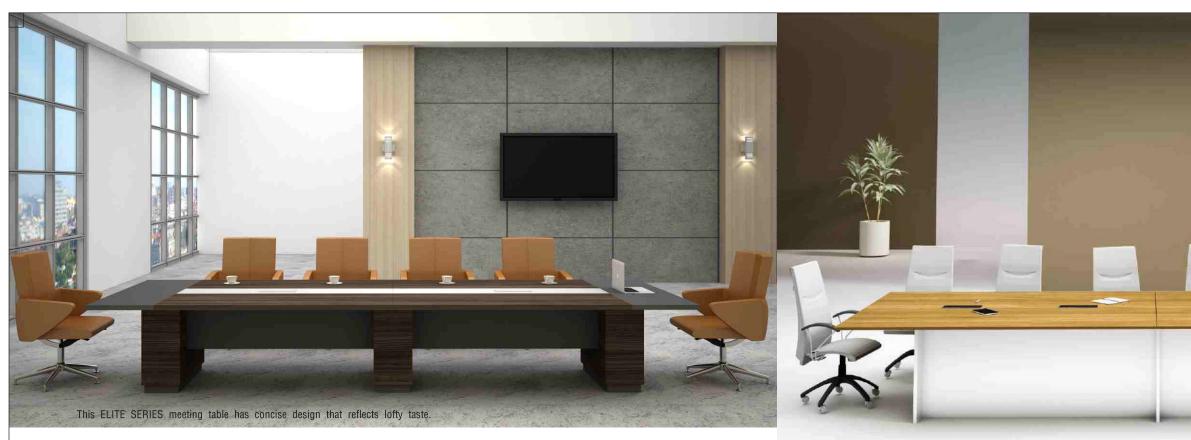

# ELITE CONFERENCE

in the middle of the table suits modern office needs, and the solemn colour shows the enterprise's wisdom and style.