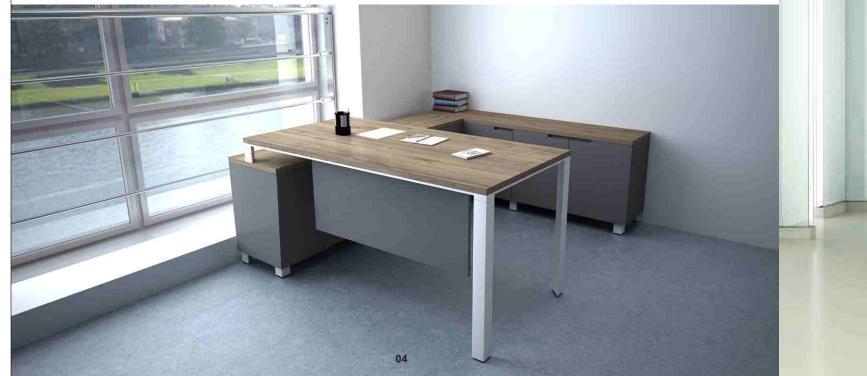

# HAWK SERIES

HAWK- a top of the line office suite that inspires and brings out the best in yourself. Designed to perfection, this office suite reflects your persona as an inspiring leader who not only does things right but goes beyond and chooses to do the right things

A piece of furniture is not only a representation of wonderful eminent, but also a display of the current main trend of art of furniture design. Through your imagination, it speaks to you. You are to feel the breath of time while you are appreciating its beauty and quality.

### HAWK SERIES

1200 X 600 X 750 - UM-OSTH001

1500 X 600 X 750 - UM-OSTH002

1500 X 750 X 750 - UM-OSTH003

Director Table With Side

Credenza - 2 Seating

Linear Type Staff

Workstation With Screen