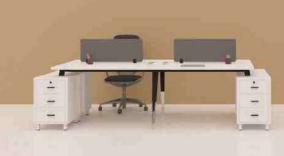

# FIGHTER SERIES

Traditional, rectangular desks can be grouped together or used as individual workstations. This simple design will blend into any office. fighter desking provides the traditional layout suitable for most of the offices. With it's sculptured desk to pin various sizes, coupled with dividing privacy screens and pedestals, this traditional layout can create numerous configurations.

# FIGHTER SERIES & NOBLE SERIES

 Staff
 Table

 1200
 X
 600
 X
 750

 1500
 X
 600
 X
 750

 1500
 X
 750
 X
 750

 Director Table

 With Side Credenza - 2 Seating

 2400 X 1900 X 750