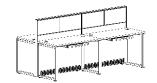

# FIGHTER SERIES

Traditional, rectangular desks can be grouped together or used as individual workstations. This simple design will blend into any office. fighter desking provides the traditional layout suitable for most of the offices. With it's sculptured desk to pin various sizes, coupled with dividing privacy screens and pedestals, this traditional layout can create numerous configurations.