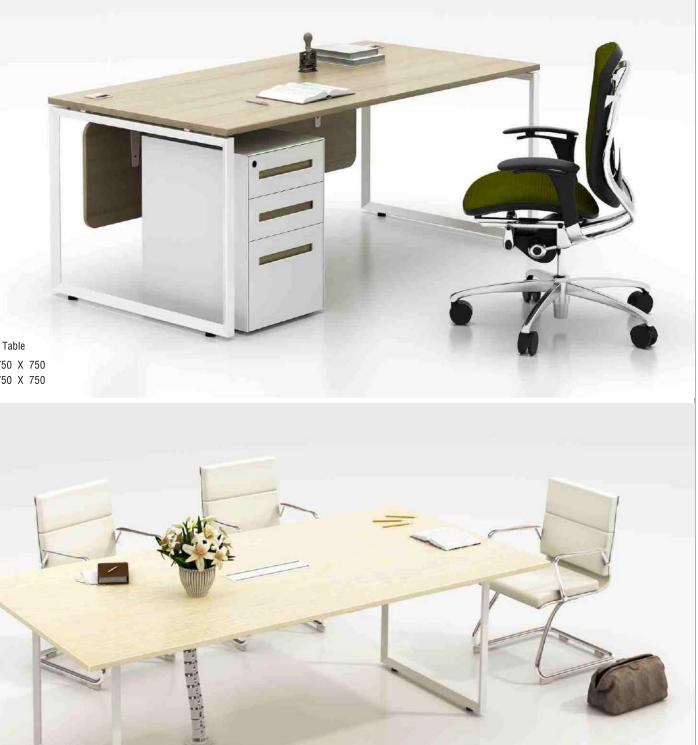

# HAWK SERIES

HAWK- a top of the line office suite that inspires and brings out the best in yourself. Designed to perfection, this office suite reflects your persona as an inspiring leader who not only does things right but goes beyond and chooses to do the right things

A piece of furniture is not only a representation of wonderful eminent, but also a display of the current main trend of art of furniture design. Through your imagination, it speaks to you. You are to feel the breath of time while you are appreciating its beauty and quality.

### HAWK SERIES

1200 X 600 X 750 - UM-OSTH001

1500 X 600 X 750 - UM-OSTH002

1500 X 750 X 750 - UM-OSTH003

Director Table With Side

Credenza - 2 Seating

Linear Type Staff

Workstation With Screen