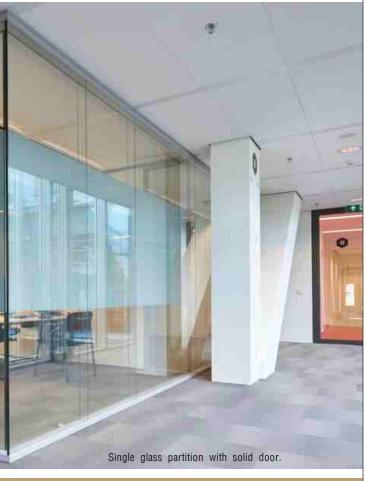

# UNI - 32 Have less, be more

A classic-style single glass partition wall with square section profiles for an essential design. A partition that emphasis transparency through it's structural elements with minimize overall dimensions.

Partition with single glass and aluminum frame door on hinge

Full height glass panels for continuous vision. It makes the space look brighter and more spacious.

Partition with frameless glass door on hinge