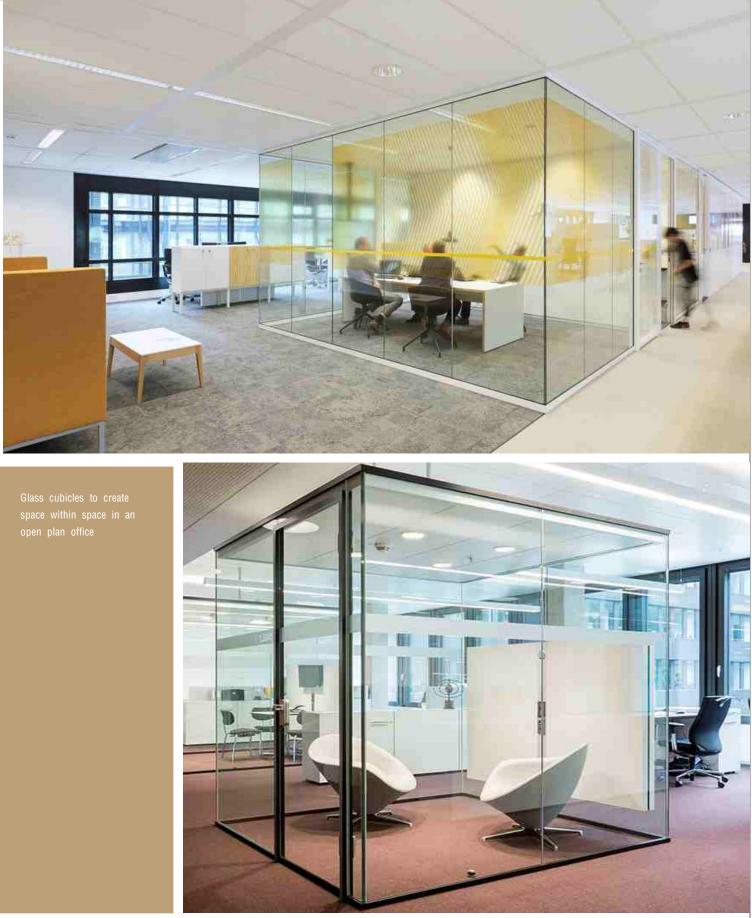

# UNI - 32 Have less, be more

A classic-style single glass partition wall with square section profiles for an essential design. A partition that emphasis transparency through it's structural elements with minimize overall dimensions.

Partition with single glass and aluminum frame door on hinge

Full height glass panels for continuous vision. It makes the space look brighter and more spacious.

Partition with frameless glass door on hinge

Full height glass panels create transparency among cabins and helps in continuous passage of light.

90 degree corner with profile joint

l-profile connection for straight glass joint

Three-way joint ( T - junction )