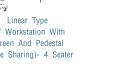

Director Table 2000 X 900 X 750 2100 X 900 X 750

Linear Type Staf Workstation With Screen (Non Sharing)- 1 Seater 900 X 500 X 1050 900 X 600 X 1050 1050 X 600 X 1050 1200 X 600 X 1050

#### Typical Configuration

Director Table With Side Credenza 2000 X 2000 X 750 2100 X 2100 X 750 2200 X 2200 X 750

Linear Type Staff Workstation With Screen (Non Sharing)- 2 Seater 1800 X 500 X 1050 1800 X 600 X 1050 2100 X 600 X 1050 2400 X 600 X 1050

 Linear
 Type

 Staff
 Workstation
 With
 Screen

 (Non
 Sharing) 3
 Seater

 2700
 X
 500
 X
 1050

 2700
 X
 600
 X
 1050

 3000
 X
 600
 X
 1050

 3600
 X
 1050
 X
 1050

Linear Type Staff Workstation With Screen (Double Sharing)- 2 Seater