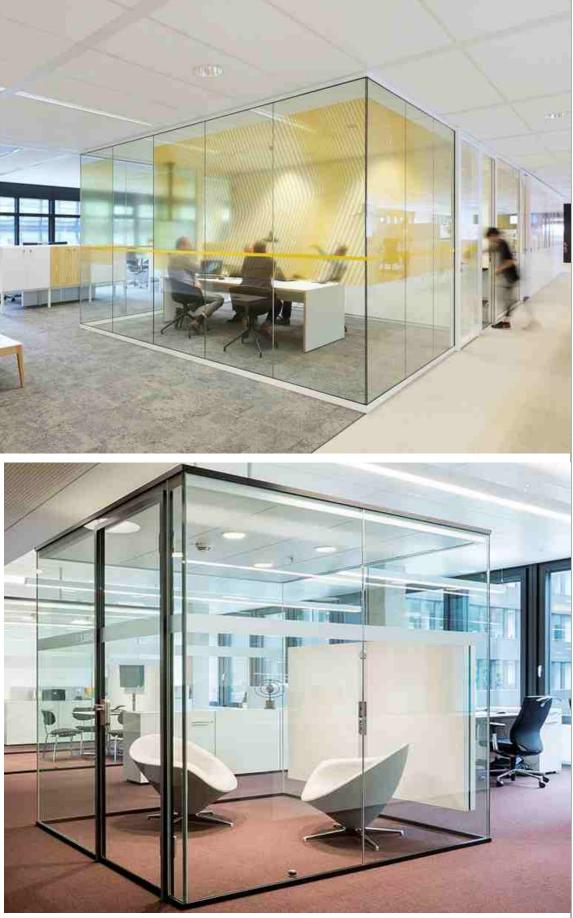

# 51

HIGH-85 full height partition series

The above HIGH-85 conference room can be easily converted into different meeting room without any wall. The swing glass door makes space for your room.

10 20

12

Full glass panels with full glass door optimize space unit, makes all the space of your office more clear and bright. 65

HIGH-85 integrates architecture, furniture and technology with an innovative construction process to create a better building and a more effective workplace.

Glass panel with window blinds create visual privacy for meeting room. Adjusting the window blind allows light into team room as you need.

Anodized aluminium frame solid construction make the wall safe and secure. Beam profiles and frames are edge or bordered with black feature strip to make it very clean, very spacious, and not cluttered.

# UNI - 32 Have less, be more

A classic-style single glass partition wall with square section profiles for an essential design. A partition that emphasis transparency through it's structural elements with minimize overall dimensions.

Partition with single glass and aluminum frame door on hinge

Full height glass panels for continuous vision. It makes the space look brighter and more spacious.

Partition with frameless glass door on hinge

Full height glass panels create transparency among cabins and helps in continuous passage of light.

90 degree corner with profile joint

l-profile connection for straight glass joint

Three-way joint ( T - junction )