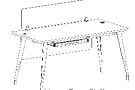

(Double Sharing)- 6 Seater

 Meeting
 Table

 1800
 X
 900
 X
 750

 2000
 X
 1000
 X
 750

 2400
 X
 1200
 X
 750

Ergo Series desk is a great addition to any office! Along with a stylish new desk, you're also getting a healthy alternative to the traditional stationary desk. The health benefits that come from using an adjustable standing desk include:

Cancer risks are reduced by 30% Heart disease risks are reduced by 46% Increases in energy, productivity and stamina. Decreased back and neck pain. Pain from carpel tunnel issues are reduced. Weight loss. Standing burns more calories than sitting.

Our control panel with 2 programmable memory presets makes it easy to adjust to any height between 730mm and 1235mm.

### ERGO SERIES

ergo series - Height Adjustable Desks Make Life Easier. If you are struggling with back pain or having a hard time sitting for prolonged periods at work, then an adjustable standing may be the answer. Sitting for hours on end can be stressful on the spine. It can also lead to feelings of lethargy and fatigue. Standing desks and ergonomic workstations promote increased circulation, mental alertness, and relieve stress on your back and legs. Many people also report greater core strength after working at ergonomic workstations Height Adjustable Executive Table 1300 - 1800 ( W ) X 600 - 800 ( D ) X 750 - 1235 ( H )