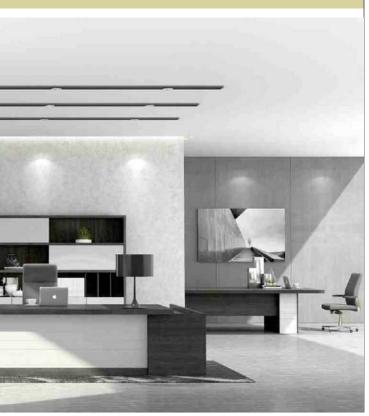

# **FIT SERIES**

Meeting Table 2400 X 1200 X 750 FIT SERIES

simply perfect design. FIT SERIES reflect the organized and independency of each product