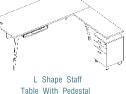

#### **TEDDY SERIES**

1200 X 600 X 750 - UM-OSTD001

1500 X 600 X 750 - UM-OSTD002

1500 X 750 X 750 - UM-OSTD003

L Shape Staff Table With Pedestal

1800 X 1800 X 750 - UM-OSTDL01 2000 X 2000 X 750 - UM-OSTDL02 o, professional design, the simplicity and essence. All details are o guarantee high quality. It is really the essence of first-class quality.