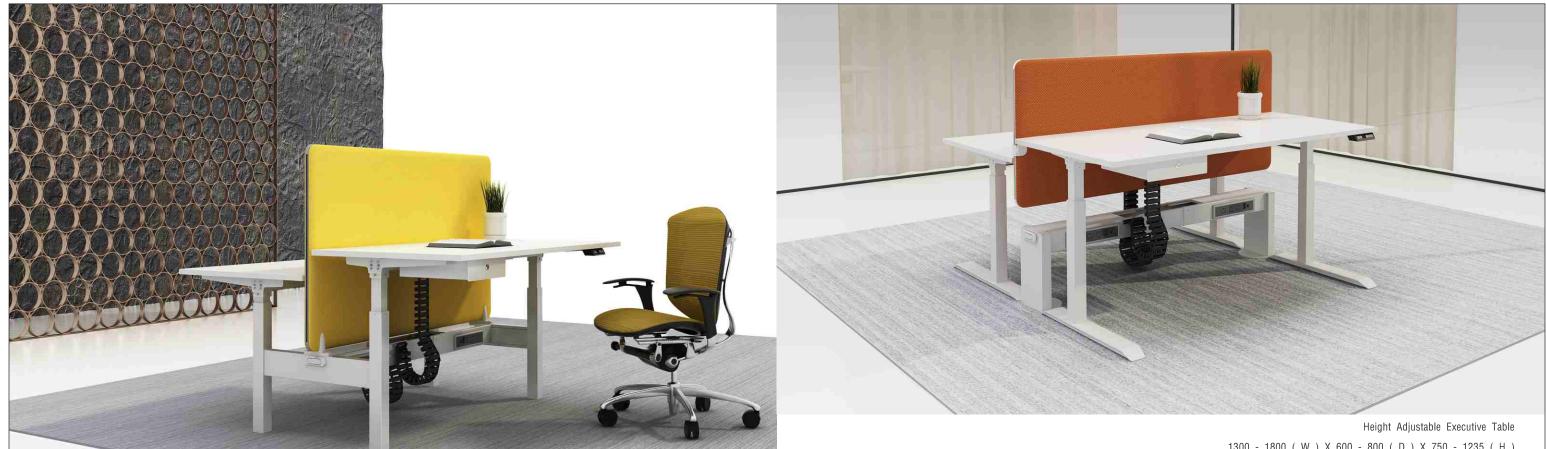

### ERGO SERIES

ergo series - Height Adjustable Desks Make Life Easier. If you are struggling with back pain or having a hard time sitting for prolonged periods at work, then an adjustable standing may be the answer. Sitting for hours on end can be stressful on the spine. It can also lead to feelings of lethargy and fatigue. Standing desks and ergonomic workstations promote increased circulation, mental alertness, and relieve stress on your back and legs. Many people also report greater core strength after working at ergonomic workstations Height Adjustable Executive Table 1300 - 1800 ( W ) X 600 - 800 ( D ) X 750 - 1235 ( H )

1300 - 1800 ( W ) X 600 - 800 ( D ) X 750 - 1235 ( H )