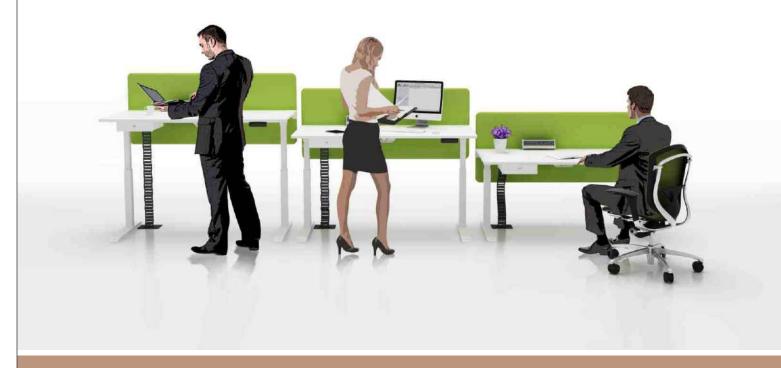

(Double Sharing)- 6 Seater

 Meeting
 Table

 1800
 X
 900
 X
 750

 2000
 X
 1000
 X
 750

 2400
 X
 1200
 X
 750

Ergo Series desk is a great addition to any office! Along with a stylish new desk, you're also getting a healthy alternative to the traditional stationary desk. The health benefits that come from using an adjustable standing desk include:

Cancer risks are reduced by 30% Heart disease risks are reduced by 46% Increases in energy, productivity and stamina. Decreased back and neck pain. Pain from carpel tunnel issues are reduced. Weight loss. Standing burns more calories than sitting.

Our control panel with 2 programmable memory presets makes it easy to adjust to any height between 730mm and 1235mm.

### ERGO SERIES

ergo series - Height Adjustable Desks Make Life Easier. If you are struggling with back pain or having a hard time sitting for prolonged periods at work, then an adjustable standing may be the answer. Sitting for hours on end can be stressful on the spine. It can also lead to feelings of lethargy and fatigue. Standing desks and ergonomic workstations promote increased circulation, mental alertness, and relieve stress on your back and legs. Many people also report greater core strength after working at ergonomic workstations Height Adjustable Executive Table 1300 - 1800 ( W ) X 600 - 800 ( D ) X 750 - 1235 ( H )