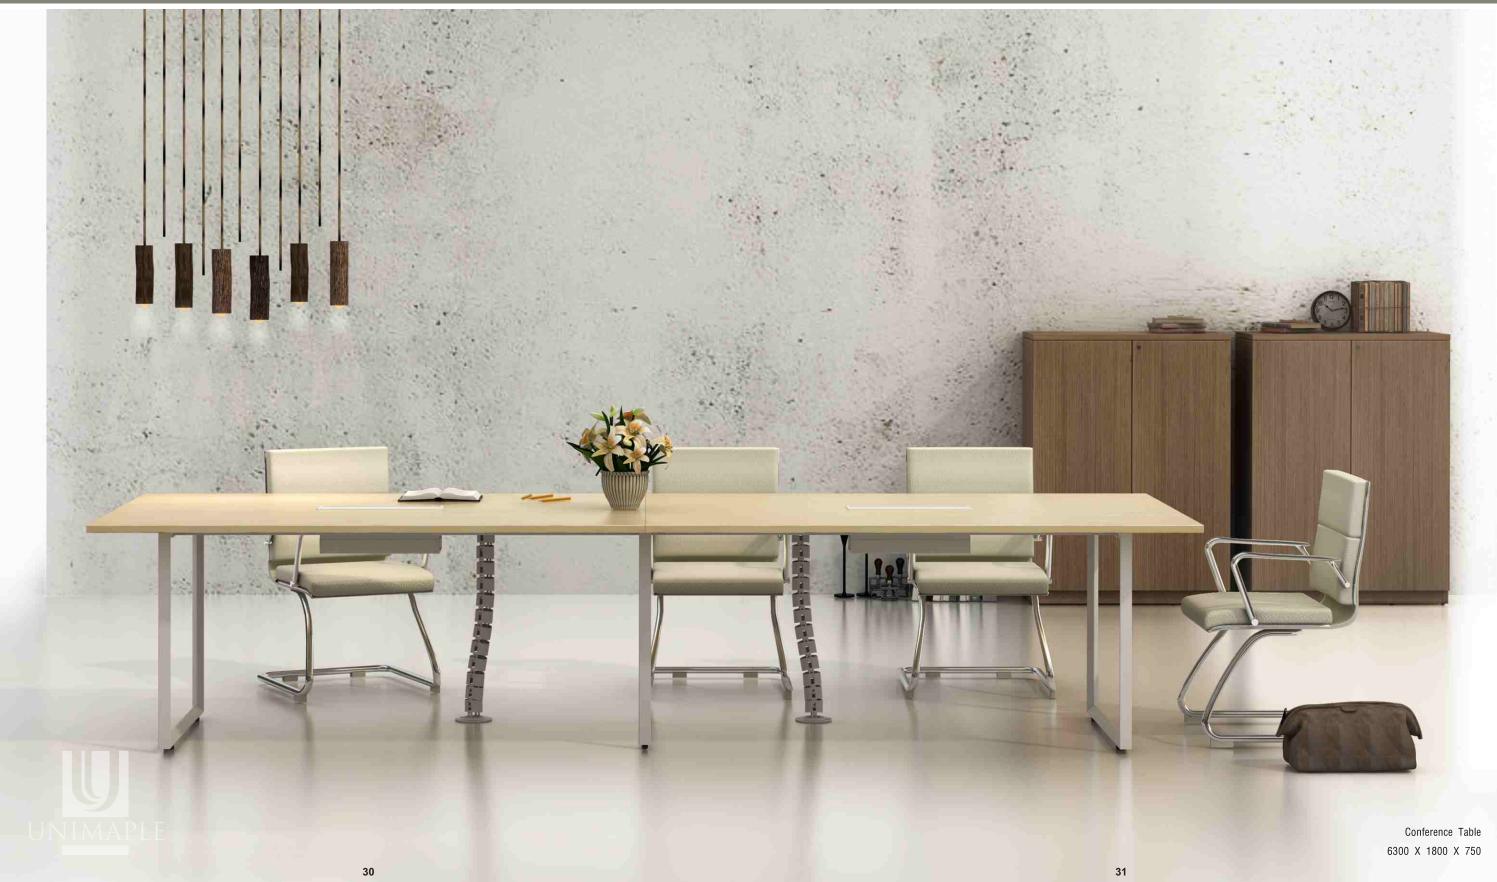

#### Conference Table

3600 X 1200 X 750 - UM-OCTH001 4500 X 1200 X 750 - UM-OCTH002 4800 X 1200 X 750 - UM-OCTH003