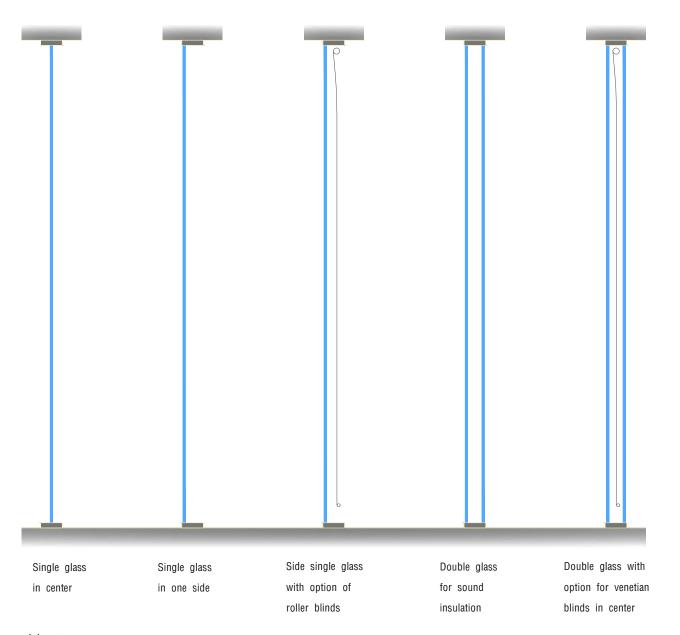

# Double glass partition reduces sound transmission from one space to another, owing to increase in accuracy and achieving high level of privacy.
# The design of type 2 and 3 is such that roller blinds can be accommodates inside the frame, due to which they dont need separate space for hanging.