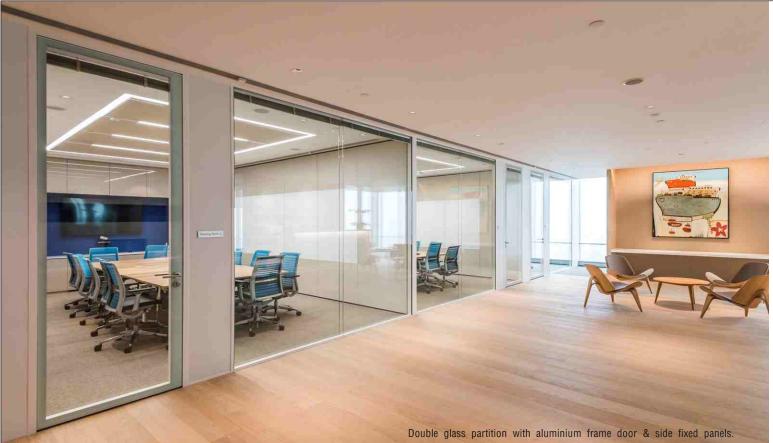

# Double glass partition reduces sound transmission from one space to another, owing to increase in accuracy and achieving high level of privacy.
# The design of type 2 and 3 is such that roller blinds can be accommodates inside the frame, due to which they dont need separate space for hanging.

Double glass partition with solid door and door side fixed panel.

-

68

Lightness and transparency, angular, delicate colour, simplicity, elegance, perfection, integrate the nature with modern city.