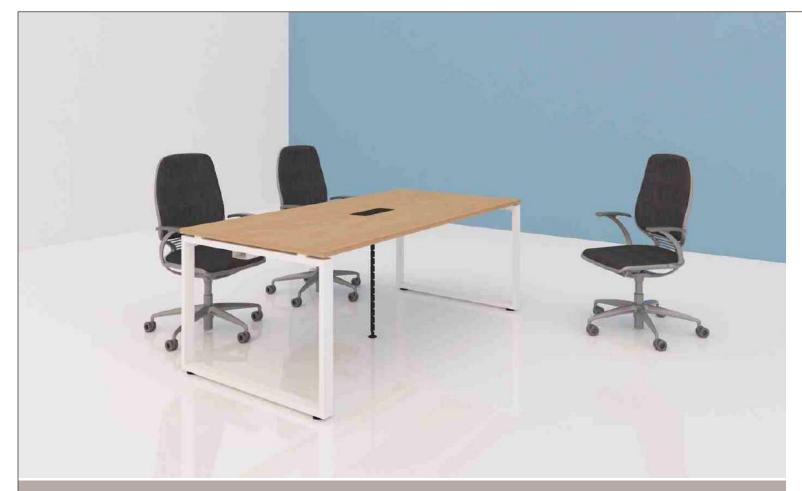

(Double Sharing)- 6 Seater

 Meeting
 Table

 1800
 X
 900
 X
 750

 2000
 X
 1000
 X
 750

 2400
 X
 1200
 X
 750

Ergo Series desk is a great addition to any office! Along with a stylish new desk, you're also getting a healthy alternative to the traditional stationary desk. The health benefits that come from using an adjustable standing desk include:

Meeting Table

1800 X 900 X 750 - UM-OMTH001 2000 X 1000 X 750 - UM-OMTH002 2400 X 1200 X 750 - UM-OMTH003