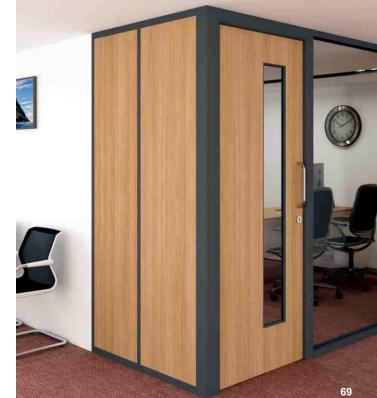

# 51

HIGH-85 full height partition series

The above HIGH-85 conference room can be easily converted into different meeting room without any wall. The swing glass door makes space for your room.

10 20

12

Full glass panels with full glass door optimize space unit, makes all the space of your office more clear and bright. 65

HIGH-85 integrates architecture, furniture and technology with an innovative construction process to create a better building and a more effective workplace.

Glass panel with window blinds create visual privacy for meeting room. Adjusting the window blind allows light into team room as you need.

Anodized aluminium frame solid construction make the wall safe and secure. Beam profiles and frames are edge or bordered with black feature strip to make it very clean, very spacious, and not cluttered.