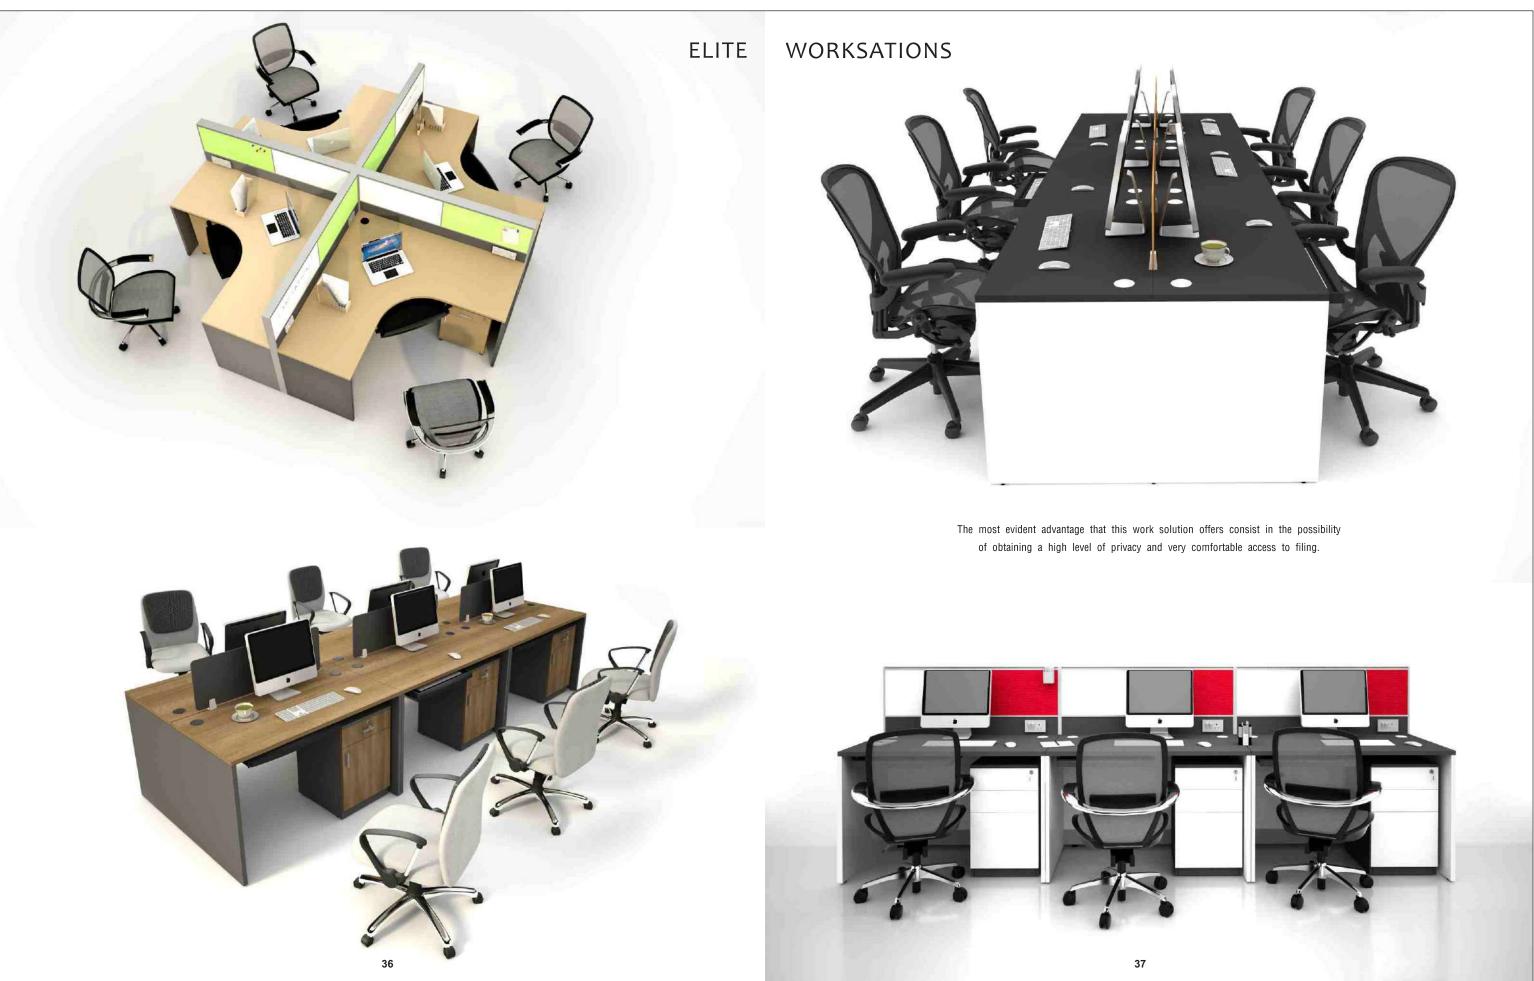

# WELCOME TO UNIMAPLE

Workstations, according to the staffing of easy and changeable combination form; at the same time the support structure of the inner shrinking middle art realizes the on-line function, making the space use more standard, neat and reasonable.