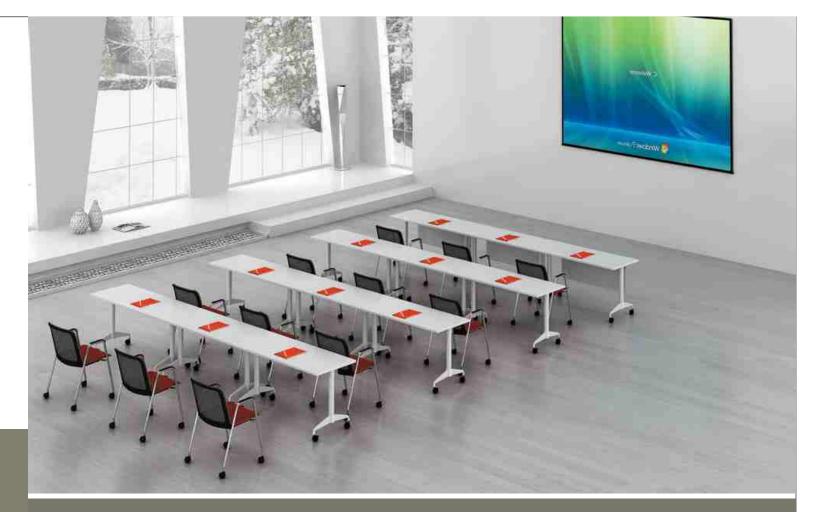

# **FLIP-LEG SERIES**

New design flip - top stand in high grade aluminium alloy body in white finish base leg and white body with cable release table to design.