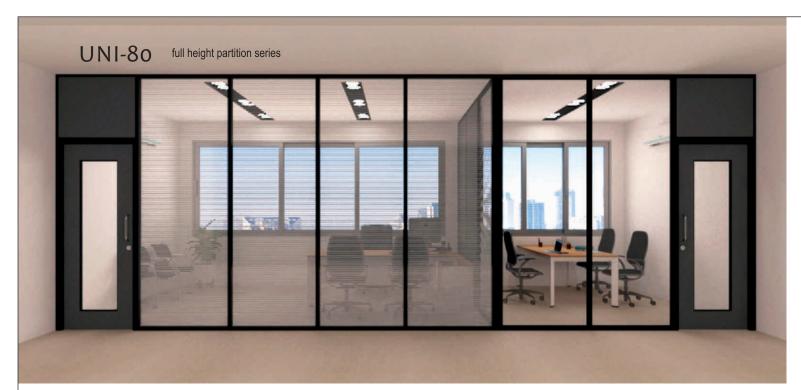

# UNI - 100 Simple and faster

The system is versatile and suitable for any location. The aluminum frame design makes it possible to fix glass in three different ways. The easy fixing details helps in fast assemble of the system.