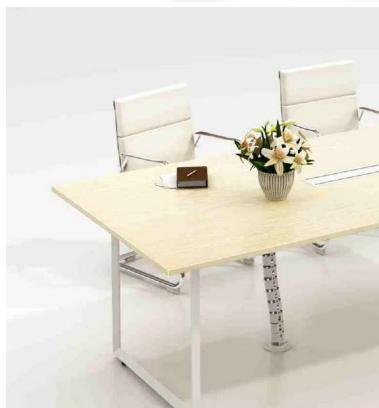

#### Conference Table

3600 X 1200 X 750 - UM-OCTH001 4500 X 1200 X 750 - UM-OCTH002 4800 X 1200 X 750 - UM-OCTH003