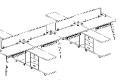

(Double Sharing)- 6 Seater

 Meeting
 Table

 1800
 X
 900
 X
 750

 2000
 X
 1000
 X
 750

 2400
 X
 1200
 X
 750

Ergo Series desk is a great addition to any office! Along with a stylish new desk, you're also getting a healthy alternative to the traditional stationary desk. The health benefits that come from using an adjustable standing desk include: