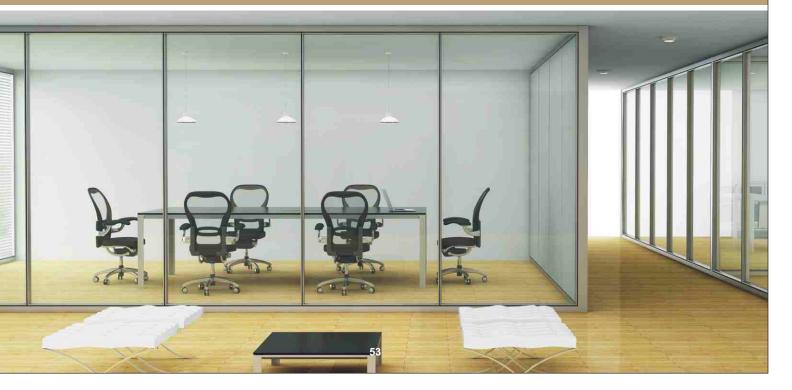

# 51

HIGH-85 full height partition series

The above HIGH-85 conference room can be easily converted into different meeting room without any wall. The swing glass door makes space for your room.

10 20

12

Full glass panels with full glass door optimize space unit, makes all the space of your office more clear and bright. 65

HIGH-85 integrates architecture, furniture and technology with an innovative construction process to create a better building and a more effective workplace.

Glass panel with window blinds create visual privacy for meeting room. Adjusting the window blind allows light into team room as you need.

Anodized aluminium frame solid construction make the wall safe and secure. Beam profiles and frames are edge or bordered with black feature strip to make it very clean, very spacious, and not cluttered.